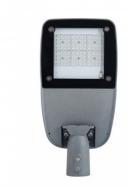

e and an outer closing flange to improve its aesthetics and functionality. It is equipped with a multiLED optic protected by tempered glass and has a **90° adjustable head that makes it ideal for installation on columns or arms at any angle of inclination.** Its IP66 protection factor is ideal for outdoors, withstanding adverse weather conditions.

Equipped with the latest lighting technologies, this street light is **fitted with high-power LUMILEDS SMD3030 LEDs, which provide high light output.** In addition, the luminaire is equipped with a **surge protector** for greater safety.

LUMILEDS is a company that develops, manufactures and distributes lighting and holds more than 200 patents related to LED technology.

\* Mounting diameters: from Ø45mm ~ Ø65mm





# Additional photographs