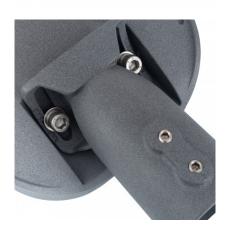

# Characteristics of the 90W City LUMILEDS 3030 OSRAM Driver TYPE II-M Asymmetric LED Street Light

Made of die-cast aluminium, it contains an inner hinge and an outer closing flange to improve its aesthetics and functionality. It is equipped with a multiLED optic protected by tempered glass and has a **90° adjustable head that makes it ideal for installation on columns or arms at any angle of inclination.** Its IP66 protection factor is ideal for outdoors, withstanding adverse weather conditions.