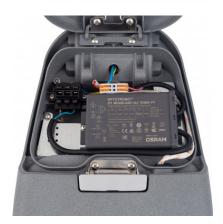

Equipped with the latest lighting technologies, this street light is **fitted with high-power LUMILEDS SMD3030 LEDs, which provide high light output.** In addition, the luminaire is equipped with a **surge protector** for greater safety.