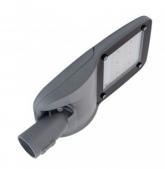

nge and an outer closing flange to improve its aesthetics and functionality. It is equipped with a multiLED optic protected by tempered glass and has a **90° adjustable head that makes it ideal for installation on columns or arms at any angle of inclination.** Its IP66 protection factor is ideal for outdoors, withstanding adverse weather conditions.

Equipped with the latest lighting technologies, this street light is **fitted with high-power LUMILEDS SMD3030 LEDs, which provide high light output.** In addition, the luminaire is equipped with a **surge protector** for greater safety.

LUMILEDS is a company that develops, manufactures and distributes lighting and holds more than 200 patents related to LED technology.

\* Mounting diameters: from Ø45mm ~ Ø65mm





# Additional photographs