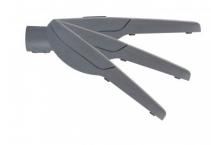

# Characteristics of the 90W City LUMILEDS 3030 OSRAM Driver TYPE II-M Asymmetric LED Street Light

Made of die-cast aluminium, it contains an inner hinge and an outer closing flange to improve its aesthetics and functionality. It is equipped with a multiLED optic protected by tempered glass and has a **90° adjustable head that makes it ideal for installation on columns or arms at any angle of inclination.** Its IP66 protection factor is ideal for outdoors, withstanding adverse weather conditions.

Equipped with the latest lighting technologies, this street light is **fitted with high-power LUMILEDS SMD3030 LEDs, which provide high light output.** In addition, the luminaire is equipped with a **surge protector** for greater safety.