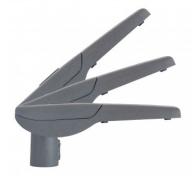

# Characteristics of the 90W City LUMILEDS 3030 OSRAM Driver TYPE II-M Asymmetric LED Street Light

Made of die-cast aluminium, it contains an inner hinge and an outer closing flange to improve its aesthetics and functionality. It is equipped with a multiLED optic protected by tempered glass and has a **90° adjustable head that makes it ideal for installation on columns or arms at any angle of inclination.** Its IP66 protection factor is ideal for outdoors, withstanding adverse weather conditions.

Equipped with the latest lighting technologies, this street light is **fitted with high-power LUMILEDS SMD3030 LEDs, which provide high light output.** In addition, the luminaire is equipped with a **surge protector** for greater safety.