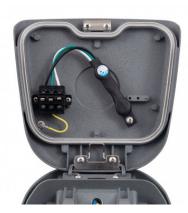

Equipped with the latest lighting technologies, this street light is **fitted with high-power LUMILEDS SMD3030 LEDs, which provide high light output.** In addition, the luminaire is equipped with a **surge protector** for greater safety.