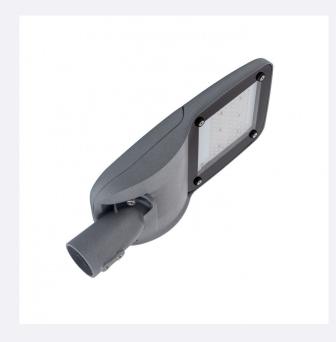

#### **Description**

The 60W Mini City LUMILEDS 3030 OSRAM Driver TYPE II-M Asymmetric is a luminaire for public and street lighting. It offers instant start-up and high power. It is the ideal replacement for the old discharge streetlights, improving the quality of light and significantly reducing energy consumption.

# Characteristics of the 90W City LUMILEDS 3030 OSRAM Driver TYPE II-M Asymmetric LED Street Light

Made of die-cast aluminium, it contains an inner hinge and an outer closing flange to improve its aesthetics and functionality. It is equipped with a multiLED optic protected by tempered glass and has a **90° adjustable head that makes it ideal for installation on columns or arms at any angle of inclination.** Its IP66 protection factor is ideal for outdoors, withstanding adverse weather conditions.

Equipped with the latest lighting technologies, this street light is **fitted with high-power LUMILEDS SMD3030 LEDs, which provide high light output.** In addition, the luminaire is equipped with a **surge protector** for greater safety.