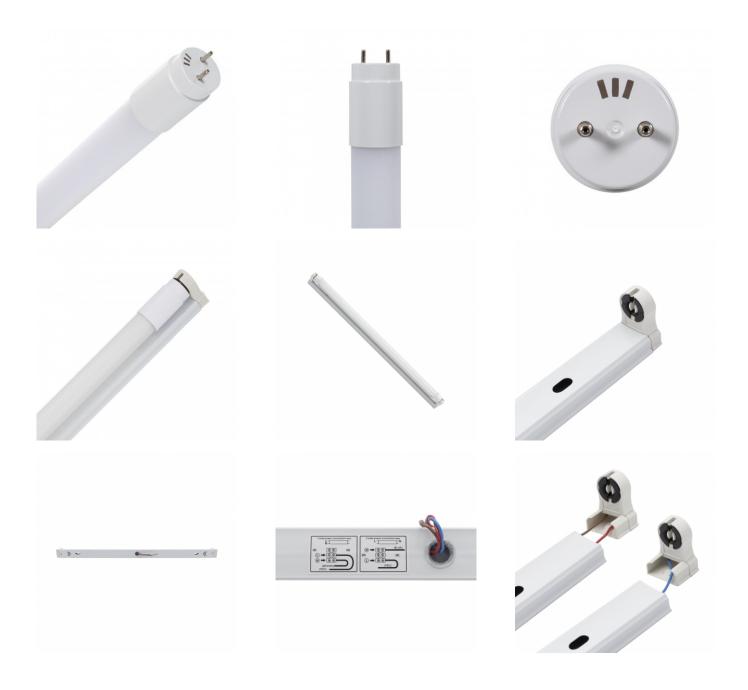

## **Description**

This Kit includes a lamp holder and a 60cm 2ft 9W T8 G13 Nano PC LED Tubes 130lm/W. To feed the tube, we'll have to keep in mind the icon that the tube has at one end. This will tell us at which end we'll have to feed the tube. We'll need to place the end of the tube with the icon into the lamp holder, which has the red and brown cables. Next, we'll feed the lamp holder using the red and brown cables (consult diagram).

\*The size of the lamp holder is 600x33x14 mm.

\*The size of the tube is Ø28x600 mm.

\*Led Starter not included.

\*T8 LED Tube Installation Guide

## Additional photographs