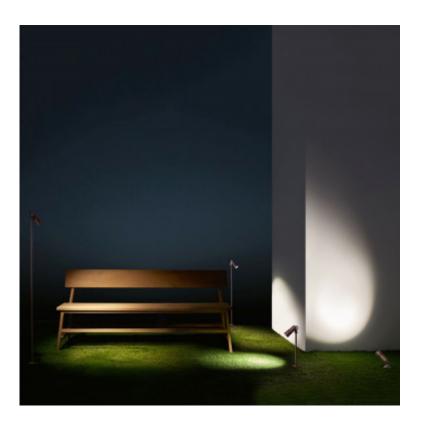

## **Ambience**

Ledkía.

Ref: 65955

Ledkia.

### **Description**

The Brown 6W LEDS-C4 Micro COB LED Spotlight IP65 is manufactured by the prestigious brand LEDS-C4, a Spanish high-tech company specialised in lighting. It was founded in 1963 and began working with LED technology in 2008, dominating this field and achieving great confidence and respect in the LED industry.

Characteristics of Brown 6W LEDS-C4 Micro COB LED Spotlight IP65

The Brown 6W LEDS-C4 Micro COB LED Spotlight IP65 has a simple and elegant design that combined with the high quality light that this beacon emits, is ideal for lighting paths and highlighting specific areas of your garden or other elements that you want to display.