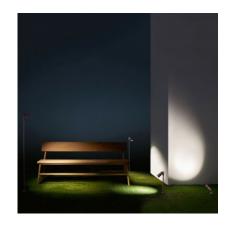

## **Ambience**

Ledkía.

Ref: 65955

Ledkia.

Characteristics of Brown 6W LEDS-C4 Micro COB LED Spotlight IP65

The Brown 6W LEDS-C4 Micro COB LED Spotlight IP65 has a simple and elegant design that combined with the high quality light that this beacon emits, is ideal for lighting paths and highlighting specific areas of your garden or other elements that you want to display.