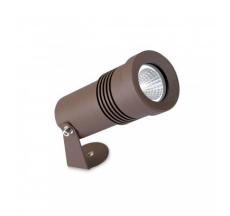

### **Description**

The Brown 6W LEDS-C4 Micro COB LED Spotlight IP65 is manufactured by the prestigious brand LEDS-C4, a Spanish high-tech company specialised in lighting. It was founded in 1963 and began working with LED technology in 2008, dominating this field and achieving great confidence and respect in the LED industry.

Characteristics of Brown 6W LEDS-C4 Micro COB LED Spotlight IP65

The Brown 6W LEDS-C4 Micro COB LED Spotlight IP65 has a simple and elegant design that combined with the high quality light that this beacon emits, is ideal for lighting paths and highlighting specific areas of your garden or other elements that you want to display.