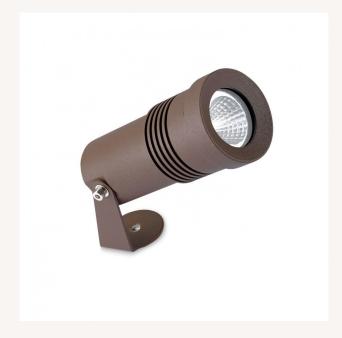

### **Description**

The Brown 6W LEDS-C4 Micro COB LED Spotlight IP65 is manufactured by the prestigious brand LEDS-C4, a Spanish high-tech company specialised in lighting. It was founded in 1963 and began working with LED technology in 2008, dominating this field and achieving great confidence and respect in the LED industry.

Characteristics of Brown 6W LEDS-C4 Micro COB LED Spotlight IP65

The Brown 6W LEDS-C4 Micro COB LED Spotlight IP65 has a simple and elegant design that combined with the high quality light that this beacon emits, is ideal for lighting paths and highlighting specific areas of your garden or other elements that you want to display.