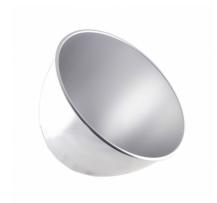

## **Description**

o Ledkia.

**Aluminium reflector** to be installed on Industrial LED High Bays UFO SAMSUNG HBF. When installed, a light beam of **90°** is obtained, allowing you to concentrate all the power of the luminaire to a desired point.

The **installation** of this accessory is **quick and simple**. This reflector is the ideal accessory if you want to focus all the power of the luminaire and focus the light to a smaller space.

- \* Compatible with the High Bays UFO SAMSUNG HBF
- \* \* LED High Bay NOT INCLUDED.