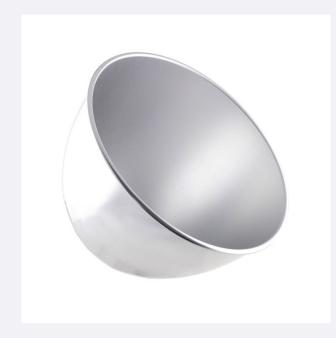

## **Description**

o Ledkia.

**Aluminium reflector** to be installed on Industrial LED High Bays UFO SAMSUNG HBF. When installed, a light beam of **90°** is obtained, allowing you to concentrate all the power of the luminaire to a desired point.

The **installation** of this accessory is **quick and simple**. This reflector is the ideal accessory if you want to focus all the power of the luminaire and focus the light to a smaller space.

- \* Compatible with the High Bays UFO SAMSUNG HBF
- \* \* LED High Bay NOT INCLUDED.