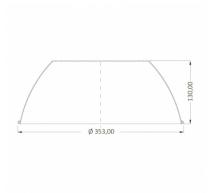

## **Technical Details**

o Ledkia.

| Material: | Aluminium   | Certifications: | CE & RoHS, UKCA |
|-----------|-------------|-----------------|-----------------|
| Size:     | Ø353x130 mm | Brand:          | SAMSUNG         |
| Warrantv: | 3 Years     |                 |                 |