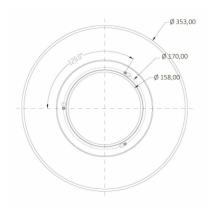

## **Technical Details**

o Ledkia.

| Material: | Aluminium   | Certifications: | CE & RoHS, UKCA |
|-----------|-------------|-----------------|-----------------|
| Size:     | Ø353x130 mm | Brand:          | SAMSUNG         |
| Warrantv: | 3 Years     |                 |                 |