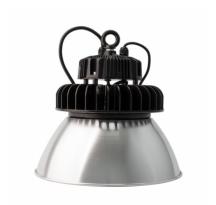

## **Description**

o Ledkia.

**Aluminium reflector** to be installed on Industrial LED High Bays UFO SAMSUNG HBF. When installed, a light beam of **90°** is obtained, allowing you to concentrate all the power of the luminaire to a desired point.

The **installation** of this accessory is **quick and simple**. This reflector is the ideal accessory if you want to focus all the power of the luminaire and focus the light to a smaller space.

- \* Compatible with the High Bays UFO SAMSUNG HBF
- \* \* LED High Bay NOT INCLUDED.