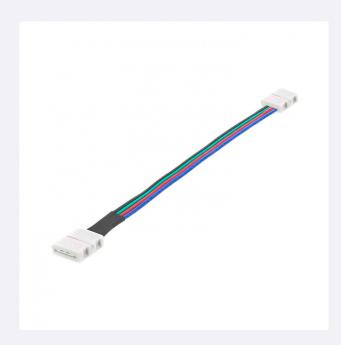

## **Description**

This Double 10mm Connector Cable for SMD5050 RGB LED Strips allows us to connect sections of 12V/24V RGB LED strip that we have previously cut and, therefore, don't have connectors. They are 10mm wide and 17mm long. On the cable we'll find a connector at each end which allows us to attach RGB LED Strips.

How to use this Double 10mm Connector Cable for SMD5050 RGB LED Strips

**Installation is very simple**. First cut the LED strips along the marked lines. Then, place one end of the strip onto the connector so that it's inserted under the connection pins, close the connector and done.