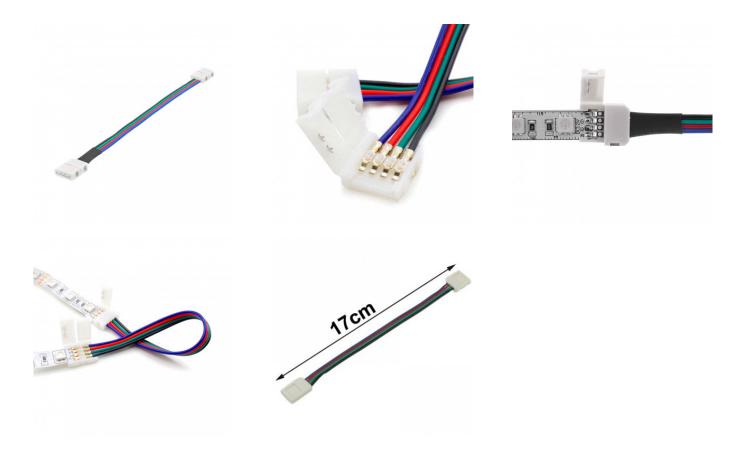

Description**

This Double 10mm Connector Cable for SMD5050 RGB LED Strips allows us to connect sections of 12V/24V RGB LED strip that we have previously cut and, therefore, don't have connectors. They are 10mm wide and 17mm long. On the cable we'll find a connector at each end which allows us to attach RGB LED Strips.

How to use this Double 10mm Connector Cable for SMD5050 RGB LED Strips

**Installation is very simple**. First cut the LED strips along the marked lines. Then, place one end of the strip onto the connector so that it's inserted under the connection pins, close the connector and done.

Here at LEDKIA you'll find this Double 10mm Connector Cable for SMD5050 RGB LED Strips at the best price.

\*Not compatible with 12V LED Strips with 120LEDs/m.





## Additional photographs