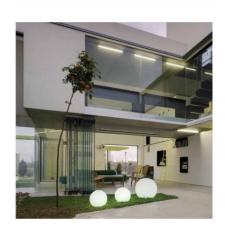

## **Ambience**

## **Description**

This sphere-shaped decorative accessory with RGBW LED lights has a pleasant and simple design, making it the ideal ornament if you're looking for originality both indoors and outdoors. This is because it's made from polyethylene, a highly resistant material that protects from extreme weather conditions and UV rays. It also has an IP65 level of protection. Included is an IR remote control to manipulate the RGBW lights and also a rechargeable battery that allows you to use this item in remote areas, far from any source of light.

It has many decorative possibilities, be it on its own or combined with other furniture. Recommended for decorating homes, gardens, chill out areas, etc...

Working time: 10 hours (approximately).

Charging time: 5-6 hours (approximately).