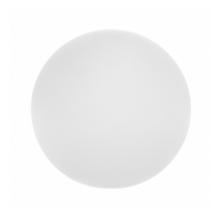

## **Description**

This sphere-shaped decorative accessory with RGBW LED lights has a pleasant and simple design, making it the ideal ornament if you're looking for originality both indoors and outdoors. This is because it's made from polyethylene, a highly resistant material that protects from extreme weather conditions and UV rays. It also has an IP65 level of protection. Included is an IR remote control to manipulate the RGBW lights and also a rechargeable battery that allows you to use this item in remote areas, far from any source of light.