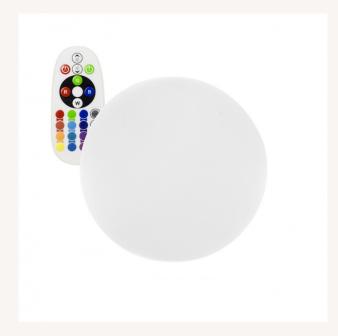

## **Description**

This sphere-shaped decorative accessory with RGBW LED lights has a pleasant and simple design, making it the ideal ornament if you're looking for originality both indoors and outdoors. This is because it's made from polyethylene, a highly resistant material that protects from extreme weather conditions and UV rays. It also has an IP65 level of protection. Included is an IR remote control to manipulate the RGBW lights and also a rechargeable battery that allows you to use this item in remote areas, far from any source of light.

It has many decorative possibilities, be it on its own or combined with other furniture. Recommended for decorating homes, gardens, chill out areas, etc...

Working time: 10 hours (approximately).

Charging time: 5-6 hours (approximately).