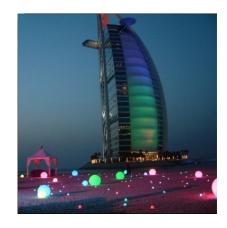

## **Ambience**

## **Description**

This sphere-shaped decorative accessory with RGBW LED lights has a pleasant and simple design, making it the ideal ornament if you're looking for originality both indoors and outdoors. This is because it's made from polyethylene, a highly resistant material that protects from extreme weather conditions and UV rays. It also has an IP65 level of protection. Included is an IR remote control to manipulate the RGBW lights and also a rechargeable battery that allows you to use this item in remote areas, far from any source of light.

It has many decorative possibilities, be it on its own or combined with other furniture. Recommended for decorating homes, gardens, chill out areas, etc...

Working time: 10 hours (approximately).

Charging time: 5-6 hours (approximately).