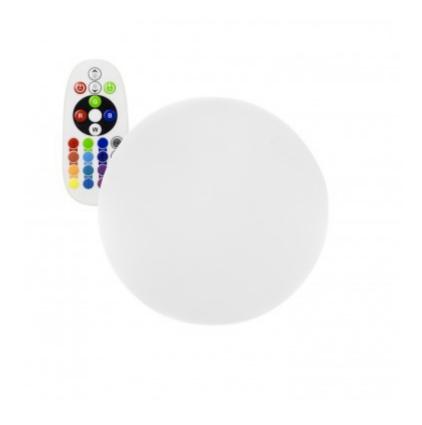

## **Description**

This sphere-shaped decorative accessory with RGBW LED lights has a pleasant and simple design, making it the ideal ornament if you're looking for originality both indoors and outdoors. This is because it's made from polyethylene, a highly resistant material that protects from extreme weather conditions and UV rays. It also has an IP65 level of protection. Included is an IR remote control to manipulate the RGBW lights and also a rechargeable battery that allows you to use this item in remote areas, far from any source of light.

| Wide                  | 40 cm             |
|-----------------------|-------------------|
| Lenght                | 40 cm             |
| It works with battery | Yes               |
| Number of Batteries   | 1                 |
| Battery Capacity      | 2200 mAh          |
| Includes              | IR Remote Control |
| Type of regulation    | Remote Control    |
| Contains battery      | Yes               |
| Light color           | RGB               |
|                       |                   |