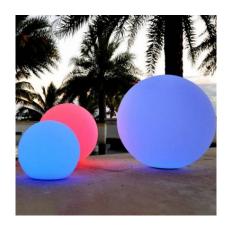

## **Ambience**

## **Description**

This sphere-shaped decorative accessory with RGBW LED lights has a pleasant and simple design, making it the ideal ornament if you're looking for originality both indoors and outdoors. This is because it's made from polyethylene, a highly resistant material that protects from extreme weather conditions and UV rays. It also has an IP65 level of protection. Included is an IR remote control to manipulate the RGBW lights and also a rechargeable battery that allows you to use this item in remote areas, far from any source of light.

It has many decorative possibilities, be it on its own or combined with other furniture. Recommended for decorating homes, gardens, chill out areas, etc...

Working time: 10 hours (approximately).

Charging time: 5-6 hours (approximately).