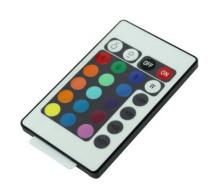

| Wide                  | 40 cm             |
|-----------------------|-------------------|
| Lenght                | 40 cm             |
| It works with battery | Yes               |
| Number of Batteries   | 1                 |
| Battery Capacity      | 2200 mAh          |
| Includes              | IR Remote Control |
| Type of regulation    | Remote Control    |
| Contains battery      | Yes               |
| Light color           | RGB               |
|                       |                   |

## **Description**

This sphere-shaped decorative accessory with RGBW LED lights has a pleasant and simple design, making it the ideal ornament if you're looking for originality both indoors and outdoors. This is because it's made from polyethylene, a highly resistant material that protects from extreme weather conditions and UV rays. It also has an IP65 level of protection. Included is an IR remote control to manipulate the RGBW lights and also a rechargeable battery that allows you to use this item in remote areas, far from any source of light.