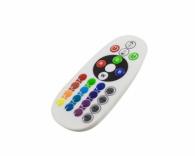

| Wide                  | 40 cm             |
|-----------------------|-------------------|
| Lenght                | 40 cm             |
| It works with battery | Yes               |
| Number of Batteries   | 1                 |
| Battery Capacity      | 2200 mAh          |
| Includes              | IR Remote Control |
| Type of regulation    | Remote Control    |
| Contains battery      | Yes               |
| Light color           | RGB               |
|                       |                   |

## **Description**

This sphere-shaped decorative accessory with RGBW LED lights has a pleasant and simple design, making it the ideal ornament if you're looking for originality both indoors and outdoors. This is because it's made from polyethylene, a highly resistant material that protects from extreme weather conditions and UV rays. It also has an IP65 level of protection. Included is an IR remote control to manipulate the RGBW lights and also a rechargeable battery that allows you to use this item in remote areas, far from any source of light.