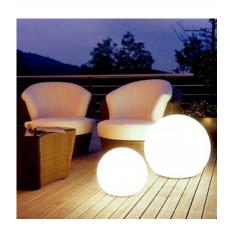

## **Ambience**

## **Description**

This sphere-shaped decorative accessory with RGBW LED lights has a pleasant and simple design, making it the ideal ornament if you're looking for originality both indoors and outdoors. This is because it's made from polyethylene, a highly resistant material that protects from extreme weather conditions and UV rays. It also has an IP65 level of protection. Included is an IR remote control to manipulate the RGBW lights and also a rechargeable battery that allows you to use this item in remote areas, far from any source of light.

It has many decorative possibilities, be it on its own or combined with other furniture. Recommended for decorating homes, gardens, chill out areas, etc...

Working time: 10 hours (approximately).

Charging time: 5-6 hours (approximately).