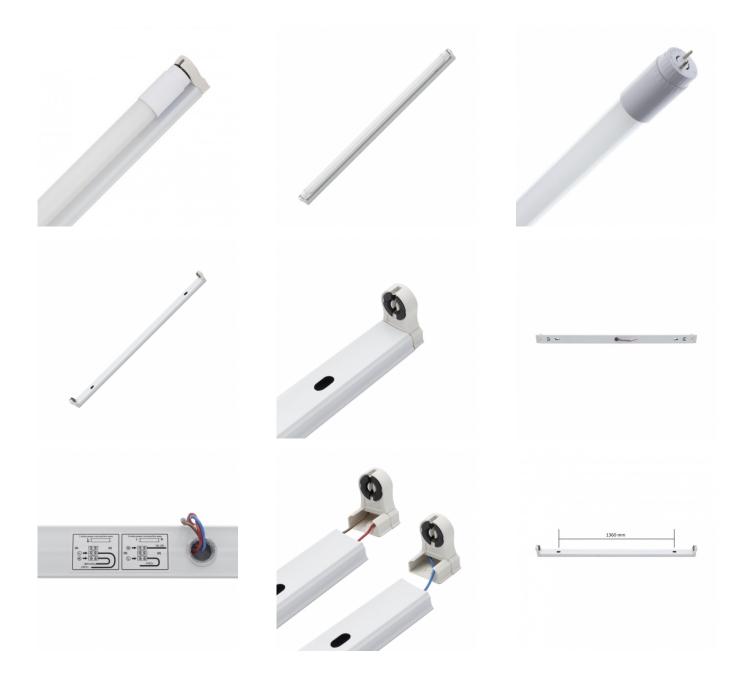

## **Description**

This Kit includes a lamp holder and a 150cm 22W T8 G13 Nano PC LED Tube. To feed the tube, we'll have to keep in mind the icon that the tube has at one end. This will tell us at which end we'll have to feed the tube. We'll need to place the end of the tube with the icon into the lamp holder, which has the red and brown cables. Next, we'll feed the lamp holder using the red and brown cables (consult diagram).

- \*The size of the lamp holder is 1500x33x14 mm.
- \*The size of the tube is Ø28x1500 mm.
- \*Led Starter not included.
- \*T8 LED Tube Installation Guide

## Additional photographs