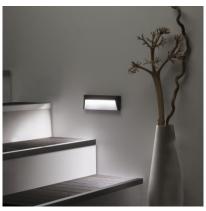

# **Ambience**

#### **Description**

This Grey 1.5W Chester Light (IP65) is a signal light with an elegant and modern design that will provide outdoor spaces with a minimalist touch. The light emitted by this outdoor step light is provided by 1.5W SMD LEDs. The power of this step light is provided by a connection straight to the mains, as it works at 220V.

Its high quality PC finish and an IP65 Protection factor make this light highly resistant to dust and water. Therefore, it can be installed in a large variety of spaces such as balconies, facades, gardens or outdoor areas. It can be attached to any surface by just screwing it into any wall. As a way of maintaining IP65 Protection, the client must make sure to keep these components correctly protected.