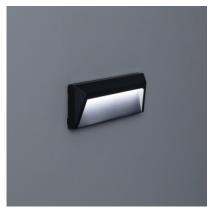

uch. The light emitted by this outdoor step light is provided by 1.5W SMD LEDs. The power of this step light is provided by a connection straight to the mains, as it works at 220V.

Its high quality PC finish and an IP65 Protection factor make this light highly resistant to dust and water. Therefore, it can be installed in a large variety of spaces such as balconies, facades, gardens or outdoor areas. It can be attached to any surface by just screwing it into any wall. As a way of maintaining IP65 Protection, the client must make sure to keep these components correctly protected.

Thanks to a wide variety of lights, you can find everything you need here on our online lighting shop and make the most of your outdoor spaces.

\* Product colour is RAL 7009





# Additional photographs