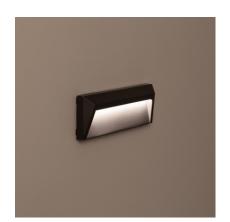

touch. The light emitted by this outdoor step light is provided by 1.5W SMD LEDs. The power of this step light is provided by a connection straight to the mains, as it works at 220V.

Its high quality PC finish and an IP65 Protection factor make this light highly resistant to dust and water. Therefore, it can be installed in a large variety of spaces such as balconies, facades, gardens or outdoor areas. It can be attached to any surface by just screwing it into any wall. As a way of maintaining IP65 Protection, the client must make sure to keep these components correctly protected.

Thanks to a wide variety of lights, you can find everything you need here on our online lighting shop and make the most of your outdoor spaces.

\* Product colour is RAL 7009





# Additional photographs