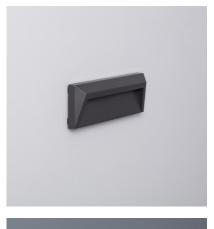

ist touch. The light emitted by this outdoor step light is provided by 1.5W SMD LEDs. The power of this step light is provided by a connection straight to the mains, as it works at 220V.

Its high quality PC finish and an IP65 Protection factor make this light highly resistant to dust and water. Therefore, it can be installed in a large variety of spaces such as balconies, facades, gardens or outdoor areas. It can be attached to any surface by just screwing it into any wall. As a way of maintaining IP65 Protection, the client must make sure to keep these components correctly protected.

Thanks to a wide variety of lights, you can find everything you need here on our online lighting shop and make the most of your outdoor spaces.

\* Product colour is RAL 7009





# Additional photographs