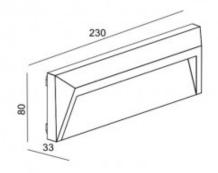

### Measures

Ref: 5354

| Material                                  | Pc                               |
|-------------------------------------------|----------------------------------|
| Colour                                    | Black                            |
| Installation                              | Surface                          |
| High                                      | 230 mm                           |
| Wide                                      | 80 mm                            |
| Lenght                                    | 33 mm                            |
| Style                                     | Modern, Minimalist               |
| Space                                     | Terraces / Balconies, Yard       |
| Light color                               | Warm White, Cool White, Daylight |
| Color Temperature                         | 3000K, 6000K, 4000K              |
| Energy Efficiency 2023 (EU-<br>2019/2015) | F                                |