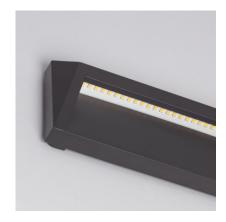

#### **Description**

This Grey 1.5W Chester Light (IP65) is a signal light with an elegant and modern design that will provide outdoor spaces with a minimalist touch. The light emitted by this outdoor step light is provided by 1.5W SMD LEDs. The power of this step light is provided by a connection straight to the mains, as it works at 220V.

Its high quality PC finish and an IP65 Protection factor make this light highly resistant to dust and water. Therefore, it can be installed in a large variety of spaces such as balconies, facades, gardens or outdoor areas. It can be attached to any surface by just screwing it into any wall. As a way of maintaining IP65 Protection, the client must make sure to keep these components correctly protected.