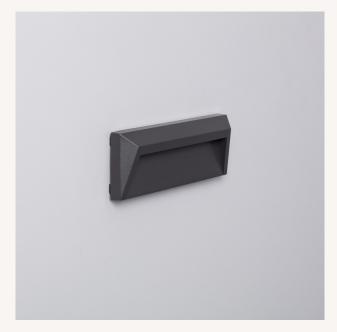

#### **Description**

This Grey 1.5W Chester Light (IP65) is a signal light with an elegant and modern design that will provide outdoor spaces with a minimalist touch. The light emitted by this outdoor step light is provided by 1.5W SMD LEDs. The power of this step light is provided by a connection straight to the mains, as it works at 220V.

Its high quality PC finish and an IP65 Protection factor make this light highly resistant to dust and water. Therefore, it can be installed in a large variety of spaces such as balconies, facades, gardens or outdoor areas. It can be attached to any surface by just screwing it into any wall. As a way of maintaining IP65 Protection, the client must make sure to keep these components correctly protected.