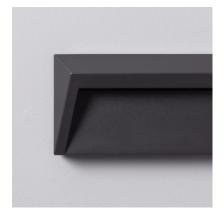

# **Ambience**

#### **Description**

This Grey 1.5W Chester Light (IP65) is a signal light with an elegant and modern design that will provide outdoor spaces with a minimalist touch. The light emitted by this outdoor step light is provided by 1.5W SMD LEDs. The power of this step light is provided by a connection straight to the mains, as it works at 220V.

Its high quality PC finish and an IP65 Protection factor make this light highly resistant to dust and water. Therefore, it can be installed in a large variety of spaces such as balconies, facades, gardens or outdoor areas. It can be attached to any surface by just screwing it into any wall. As a way of maintaining IP65 Protection, the client must make sure to keep these components correctly protected.