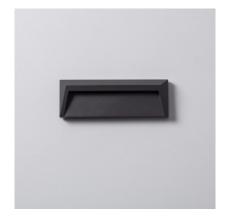

# **Ambience**

#### **Description**

This Grey 1.5W Chester Light (IP65) is a signal light with an elegant and modern design that will provide outdoor spaces with a minimalist touch. The light emitted by this outdoor step light is provided by 1.5W SMD LEDs. The power of this step light is provided by a connection straight to the mains, as it works at 220V.