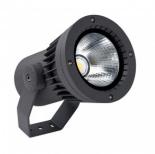

### Description

The 52W LEDS-C4 Hubble Aluminium COB LED Spotlight IP65 is manufactured by the prestigious brand LEDS-C4, a Spanish high-tech company specialised in lighting. It was founded in 1963 and began working with LED technology in 2008, dominating this field and achieving great confidence and respect in the LED industry.

#### Characteristics of 52W LEDS-C4 Hubble Aluminium COB LED Spotlight IP65

The 52W LEDS-C4 Hubble Aluminium COB LED Spotlight IP65 has a simple and elegant design that combined with the high quality light that this beacon emits, is ideal for lighting paths and highlighting specific areas of your garden or other elements that you want to display.