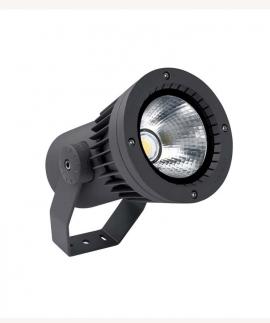

### Description

The 52W LEDS-C4 Hubble Aluminium COB LED Spotlight IP65 is manufactured by the prestigious brand LEDS-C4, a Spanish high-tech company specialised in lighting. It was founded in 1963 and began working with LED technology in 2008, dominating this field and achieving great confidence and respect in the LED industry.

#### Characteristics of 52W LEDS-C4 Hubble Aluminium COB LED Spotlight IP65

The 52W LEDS-C4 Hubble Aluminium COB LED Spotlight IP65 has a simple and elegant design that combined with the high quality light that this beacon emits, is ideal for lighting paths and highlighting specific areas of your garden or other elements that you want to display.