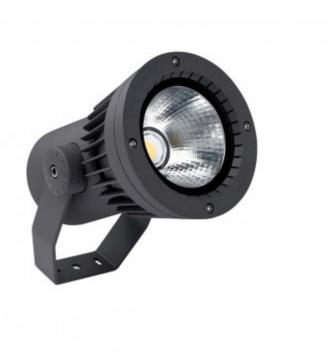

### Description

The 52W LEDS-C4 Hubble Aluminium COB LED Spotlight IP65 is manufactured by the prestigious brand LEDS-C4, a Spanish high-tech company specialised in lighting. It was founded in 1963 and began working with LED technology in 2008, dominating this field and achieving great confidence and respect in the LED industry.

#### Characteristics of 52W LEDS-C4 Hubble Aluminium COB LED Spotlight IP65

The 52W LEDS-C4 Hubble Aluminium COB LED Spotlight IP65 has a simple and elegant design that combined with the high quality light that this beacon emits, is ideal for lighting paths and highlighting specific areas of your garden or other elements that you want to display.