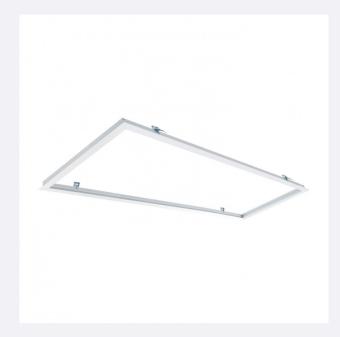

## **Description**

The Recessed Frame for 120×30cm LED Panel is ideal for the installation and fastening of recessed ceiling panels.

This frame is optimal for panels with dimensions of 120x60x3.5cm, is made of robust and durable materials, with a white finish.