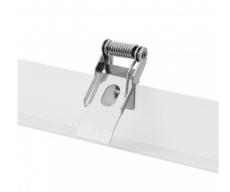

## **Description**

The Recessed Frame for 120×30cm LED Panel is ideal for the installation and fastening of recessed ceiling panels.

This frame is optimal for panels with dimensions of 120x60x3.5cm, is made of robust and durable materials, with a white finish.