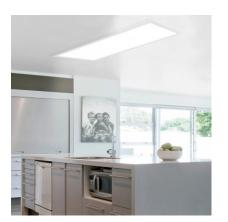

## **Description**

The Recessed Frame for 120×30cm LED Panel is ideal for the installation and fastening of recessed ceiling panels.

This frame is optimal for panels with dimensions of 120x60x3.5cm, is made of robust and durable materials, with a white finish.