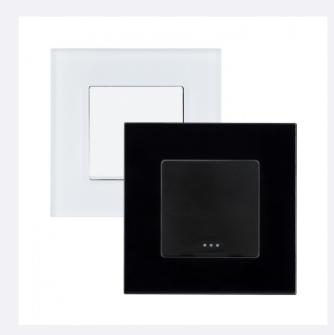

## **Description**

This Single Push Switch with PC Frame is the ideal solution for changing the switches in your home with a touch of design. Available in two colours, they are highly resistant and durable. **Pushbuttons are used to power a circuit for a short period of time, for example to open a door**.

These switches have the standard size, so they can be installed in any frame. They come with a PC frame although it is possible for them to be installed in the glass frame which can be found in the accessories section for a more professional finish. The glass frame includes the necessary elements to be able to be installed in a standard universal box.