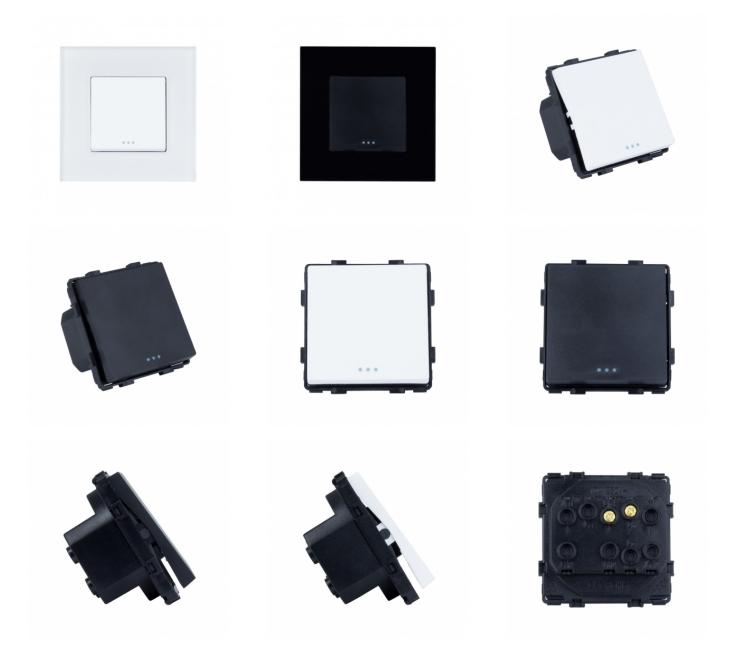

Certifications:      | CE & RoHS, UKCA |





## **Description**

This Single Push Switch with PC Frame is the ideal solution for changing the switches in your home with a touch of design. Available in two colours, they are highly resistant and durable. **Pushbuttons are used to power a circuit for a short period of time, for example to open a door**.

These switches have the standard size, so they can be installed in any frame. They come with a PC frame although it is possible for them to be installed in the glass frame which can be found in the accessories section for a more professional finish. The glass frame includes the necessary elements to be able to be installed in a standard universal box.

Electrical Mechanisms; Plugs ans Sockets de Direlec Group





## Additional photographs