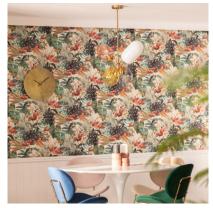

### **Ambience**

#### Description

The Papallona Pendant Lamp combines a unique and elegant design with top quality finishes. This type of designer lamp allows you to add a colourful touch to your space and bring personality to any space, making it truly unique.

#### **Characteristics of the Papallona Pendant Lamp**

The Papallona Pendant Lamp adds a unique style to any space. The light emmited by the Papallona Pendant Lamp depends on the E27 LED bulb installed. Choose a warm, cool or neutral light depending on the atmosphere you want to create. An interesting option is to choose RGB or CCT bulbs for extra versatility when it comes to lighting the space, either in a home or in a commercial space. It is widely used in environments such as dining rooms, bedrooms, kitchens, offices, living rooms, restaurants, cafeterias, etc.