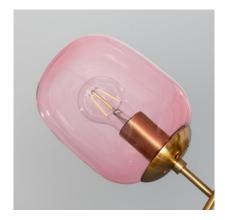

.

#### **Characteristics of the Papallona Pendant Lamp**

The Papallona Pendant Lamp adds a unique style to any space. The light emmited by the Papallona Pendant Lamp depends on the E27 LED bulb installed. Choose a warm, cool or neutral light depending on the atmosphere you want to create. An interesting option is to choose RGB or CCT bulbs for extra versatility when it comes to lighting the space, either in a home or in a commercial space. It is widely used in environments such as dining rooms, bedrooms, kitchens, offices, living rooms, restaurants, cafeterias, etc.

Discover all the decorative options offered by our range of LED pendant lights available at Ledkia.

It requires 4 x E27 bulbs NOT INCLUDED in the product, but can be found here.





# Additional photographs