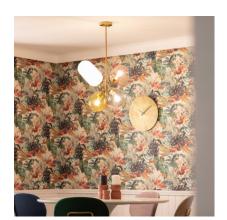

### **Ambience**

#### Description

The Papallona Pendant Lamp combines a unique and elegant design with top quality finishes. This type of designer lamp allows you to add a colourful touch to your space and bring personality to any space, making it truly unique.

#### **Characteristics of the Papallona Pendant Lamp**

The Papallona Pendant Lamp adds a unique style to any space. The light emmited by the Papallona Pendant Lamp depends on the E27 LED bulb installed. Choose a warm, cool or neutral light depending on the atmosphere you want to create. An interesting option is to choose RGB or CCT bulbs for extra versatility when it comes to lighting the space, either in a home or in a commercial space. It is widely used in environments such as dining rooms, bedrooms, kitchens, offices, living rooms, restaurants, cafeterias, etc.