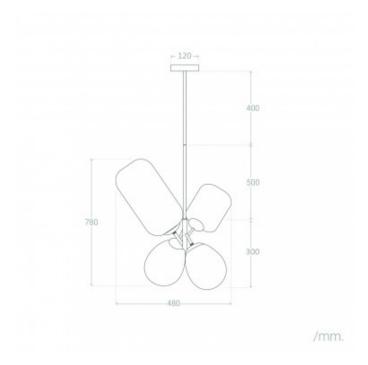

| High                  | 1200 mm                       |
|-----------------------|-------------------------------|
| Diameter              | 480 mm                        |
| Weight                | 1.8 kg                        |
| Working temperature   | 0°C - 0°C                     |
| Room Temperature Work | 0°C - 0°C                     |
| Does not include      | Bulbs                         |
| Diámetro del Florón   | 120 mm                        |
| Style                 | Art Deco, Vintage             |
| Space                 | Kitchen, Bedroom, Living room |
| Colour                | Gold                          |

### Measures

Ledkia.