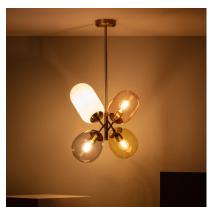

#### Description

The Papallona Pendant Lamp combines a unique and elegant design with top quality finishes. This type of designer lamp allows you to add a colourful touch to your space and bring personality to any space, making it truly unique.

#### **Characteristics of the Papallona Pendant Lamp**

The Papallona Pendant Lamp adds a unique style to any space. The light emmited by the Papallona Pendant Lamp depends on the E27 LED bulb installed. Choose a warm, cool or neutral light depending on the atmosphere you want to create. An interesting option is to choose RGB or CCT bulbs for extra versatility when it comes to lighting the space, either in a home or in a commercial space. It is widely used in environments such as dining rooms, bedrooms, kitchens, offices, living rooms, restaurants, cafeterias, etc.

### **Ambience**