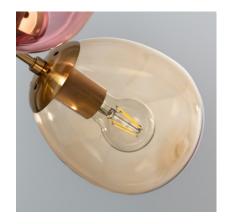

#### **Characteristics of the Papallona Pendant Lamp**

The Papallona Pendant Lamp adds a unique style to any space. The light emmited by the Papallona Pendant Lamp depends on the E27 LED bulb installed. Choose a warm, cool or neutral light depending on the atmosphere you want to create. An interesting option is to choose RGB or CCT bulbs for extra versatility when it comes to lighting the space, either in a home or in a commercial space. It is widely used in environments such as dining rooms, bedrooms, kitchens, offices, living rooms, restaurants, cafeterias, etc.

Discover all the decorative options offered by our range of LED pendant lights available at Ledkia.

It requires 4 x E27 bulbs NOT INCLUDED in the product, but can be found here.





# Additional photographs