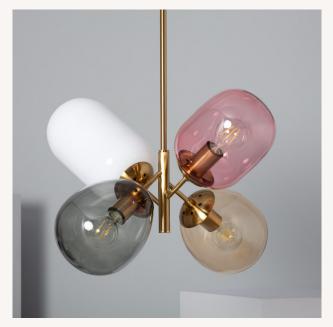

#### Description

The Papallona Pendant Lamp combines a unique and elegant design with top quality finishes. This type of designer lamp allows you to add a colourful touch to your space and bring personality to any space, making it truly unique.

#### **Characteristics of the Papallona Pendant Lamp**

The Papallona Pendant Lamp adds a unique style to any space. The light emmited by the Papallona Pendant Lamp depends on the E27 LED bulb installed. Choose a warm, cool or neutral light depending on the atmosphere you want to create. An interesting option is to choose RGB or CCT bulbs for extra versatility when it comes to lighting the space, either in a home or in a commercial space. It is widely used in environments such as dining rooms, bedrooms, kitchens, offices, living rooms, restaurants, cafeterias, etc.