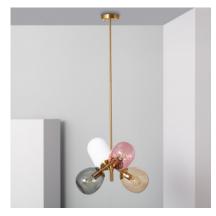

#### Description

The Papallona Pendant Lamp combines a unique and elegant design with top quality finishes. This type of designer lamp allows you to add a colourful touch to your space and bring personality to any space, making it truly unique.

#### **Characteristics of the Papallona Pendant Lamp**

The Papallona Pendant Lamp adds a unique style to any space. The light emmited by the Papallona Pendant Lamp depends on the E27 LED bulb installed. Choose a warm, cool or neutral light depending on the atmosphere you want to create. An interesting option is to choose RGB or CCT bulbs for extra versatility when it comes to lighting the space, either in a home or in a commercial space. It is widely used in environments such as dining rooms, bedrooms, kitchens, offices, living rooms, restaurants, cafeterias, etc.

### **Ambience**