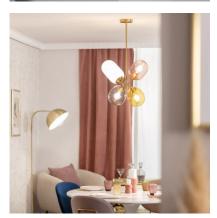

#### Description

The Papallona Pendant Lamp combines a unique and elegant design with top quality finishes. This type of designer lamp allows you to add a colourful touch to your space and bring personality to any space, making it truly unique.

#### **Characteristics of the Papallona Pendant Lamp**

The Papallona Pendant Lamp adds a unique style to any space. The light emmited by the Papallona Pendant Lamp depends on the E27 LED bulb installed. Choose a warm, cool or neutral light depending on the atmosphere you want to create. An interesting option is to choose RGB or CCT bulbs for extra versatility when it comes to lighting the space, either in a home or in a commercial space. It is widely used in environments such as dining rooms, bedrooms, kitchens, offices, living rooms, restaurants, cafeterias, etc.

Discover all the decorative options offered by our range of LED pendant lights available at Ledkia.

It requires 4 x E27 bulbs NOT INCLUDED in the product, but can be found here.