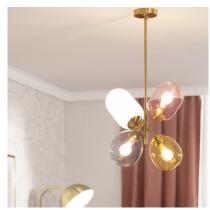

#### Description

The Papallona Pendant Lamp combines a unique and elegant design with top quality finishes. This type of designer lamp allows you to add a colourful touch to your space and bring personality to any space, making it truly unique.

#### **Characteristics of the Papallona Pendant Lamp**

The Papallona Pendant Lamp adds a unique style to any space. The light emmited by the Papallona Pendant Lamp depends on the E27 LED bulb installed. Choose a warm, cool or neutral light depending on the atmosphere you want to create. An interesting option is to choose RGB or CCT bulbs for extra versatility when it comes to lighting the space, either in a home or in a commercial space. It is widely used in environments such as dining rooms, bedrooms, kitchens, offices, living rooms, restaurants, cafeterias, etc.

Discover all the decorative options offered by our range of LED pendant lights available at Ledkia.

It requires 4 x E27 bulbs NOT INCLUDED in the product, but can be found here.