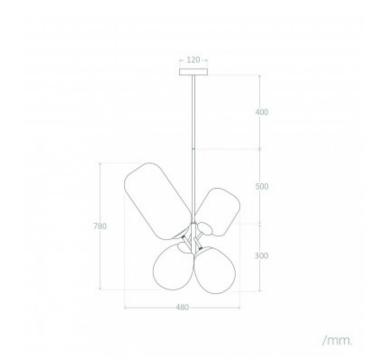

| High                  | 1200 mm                       |
|-----------------------|-------------------------------|
| Diameter              | 480 mm                        |
| Weight                | 1.8 kg                        |
| Working temperature   | 0°C - 0°C                     |
| Room Temperature Work | 0°C - 0°C                     |
| Does not include      | Bulbs                         |
| Diámetro del Florón   | 120 mm                        |
| Style                 | Art Deco, Vintage             |
| Space                 | Kitchen, Bedroom, Living room |
| Colour                | Gold                          |

### Measures

Ledkia.