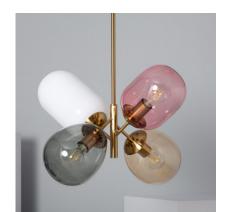

t truly unique.

#### **Characteristics of the Papallona Pendant Lamp**

The Papallona Pendant Lamp adds a unique style to any space. The light emmited by the Papallona Pendant Lamp depends on the E27 LED bulb installed. Choose a warm, cool or neutral light depending on the atmosphere you want to create. An interesting option is to choose RGB or CCT bulbs for extra versatility when it comes to lighting the space, either in a home or in a commercial space. It is widely used in environments such as dining rooms, bedrooms, kitchens, offices, living rooms, restaurants, cafeterias, etc.

Discover all the decorative options offered by our range of LED pendant lights available at Ledkia.

It requires 4 x E27 bulbs NOT INCLUDED in the product, but can be found here.





# Additional photographs