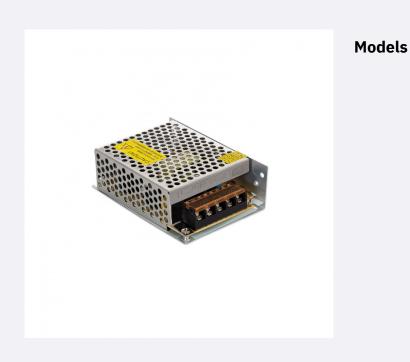

## Description

The 12V power supply is ideal for connecting interior lighting systems that cannot be used with direct connection to the electrical network. It transforms the alternating supply of the electrical network, to 12V in continuous.

It has a nominal power of 60W. Use indicated for permanent loads of up to 50W. Its output current is 5A.

Its aluminum casing gives it great resistance and lightness. It has the CE and RoHS certificates that guarantee the quality and safety of the product, and also confirm that it does not contain toxic or dangerous materials.

It has a regulator through which we can adjust the continuous output voltage between a minimum of 10V and a maximum of 15V.

Ref: 189