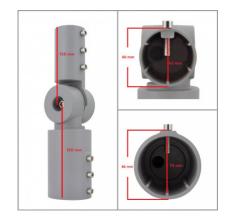

## **Technical Details**

| Use      | Outdoor  | Diameter | 85 mm |
|----------|----------|----------|-------|
| Material | Aluminum | Colour   | Grey  |
| High     | 330 mm   |          |       |

## **Description**

This aluminium Street Lighting Support is designed to be installed on a post or street lamp post. **The side with the larger diameter** can be fit to a column that's Ø70 mm, maximum. The side with the lower diameter has 3x screw for adjusting the Luminaires into a 0° or 90° angle.