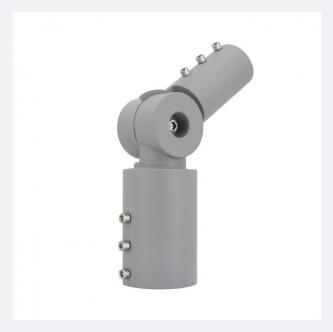

## **Description**

This aluminium Street Lighting Support is designed to be installed on a post or street lamp post. **The side with the larger diameter** can be fit to a column that's Ø70 mm, maximum. The side with the lower diameter has 3x screw for adjusting the Luminaires into a 0° or 90° angle.

To install Public Lighting Luminaires from our online lighting shop, remove the screws in the arm, insert the luminaire and fix it into place using the screw included with the Luminaire itself.