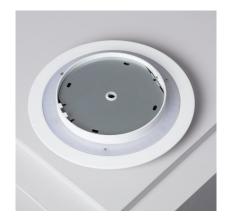

## Description

This White 18W Iris LED Light is a highly decorative and versatile element that will adapt to any style. **This light incorporates LEDs that consume 18W**.

The high quality aluminium finish and an IP20 Protection factor make this an exclusively indoor element. Therefore, we can install this White 18W Iris LED Light in a large variety of spaces such as living rooms, dining rooms or bedrooms. **It can be installed onto any surface by screwing it into the wall**.