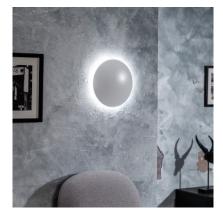

|
|                                       |                              |





## **Ambience**



#### Measures







## Description

This White 18W Iris LED Light is a highly decorative and versatile element that will adapt to any style. **This light incorporates LEDs that consume 18W**.

The high quality aluminium finish and an IP20 Protection factor make this an exclusively indoor element. Therefore, we can install this White 18W Iris LED Light in a large variety of spaces such as living rooms, dining rooms or bedrooms. **It can be installed onto any surface by screwing it into the wall**.

Providing a modern touch to lighting has never been easier, thanks to this range of Surface lights and wall lights available here at LEDKIA.





# Additional photographs

o Ledkía.