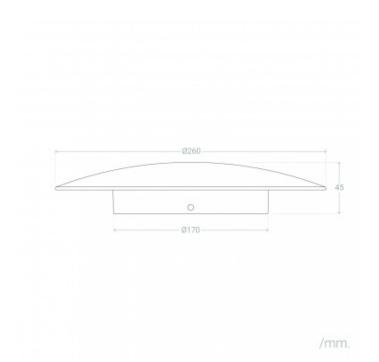

| High                                  | 45 mm                        |
|---------------------------------------|------------------------------|
| Diameter                              | 260 mm                       |
| Includes                              | Driver                       |
| Selectable Opening Angle              | 90                           |
| Style                                 | Minimalist, Nordic           |
| Space                                 | Office, Bedroom, Living room |
| Light color                           | Warm White                   |
| Color Temperature                     | 2800K - 3200K                |
| Energy Efficiency 2023 (EU-2019/2015) | E                            |
|                                       |                              |

#### Measures