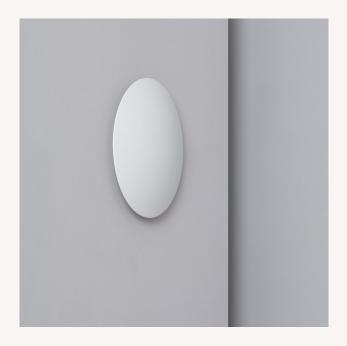

## **Ambience**

## Description

This White 18W Iris LED Light is a highly decorative and versatile element that will adapt to any style. **This light incorporates LEDs that consume 18W**.

The high quality aluminium finish and an IP20 Protection factor make this an exclusively indoor element. Therefore, we can install this White 18W Iris LED Light in a large variety of spaces such as living rooms, dining rooms or bedrooms. **It can be installed onto any surface by screwing it into the wall**.