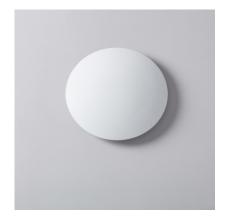

## **Ambience**

## Description

This White 18W Iris LED Light is a highly decorative and versatile element that will adapt to any style. **This light incorporates LEDs that consume 18W**.

The high quality aluminium finish and an IP20 Protection factor make this an exclusively indoor element. Therefore, we can install this White 18W Iris LED Light in a large variety of spaces such as living rooms, dining rooms or bedrooms. **It can be installed onto any surface by screwing it into the wall**.