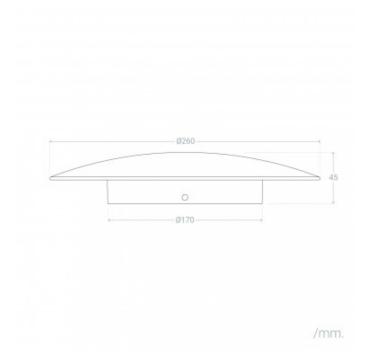

| High                                  | 45 mm                        |
|---------------------------------------|------------------------------|
| Diameter                              | 260 mm                       |
| Includes                              | Driver                       |
| Selectable Opening Angle              | 90                           |
| Style                                 | Minimalist, Nordic           |
| Space                                 | Office, Bedroom, Living room |
| Light color                           | Warm White                   |
| Color Temperature                     | 2800K - 3200K                |
| Energy Efficiency 2023 (EU-2019/2015) | E                            |
|                                       |                              |

#### Measures