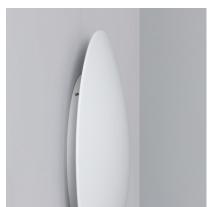

## **Ambience**

## Description

This White 18W Iris LED Light is a highly decorative and versatile element that will adapt to any style. **This light incorporates LEDs that consume 18W**.

The high quality aluminium finish and an IP20 Protection factor make this an exclusively indoor element. Therefore, we can install this White 18W Iris LED Light in a large variety of spaces such as living rooms, dining rooms or bedrooms. **It can be installed onto any surface by screwing it into the wall**.