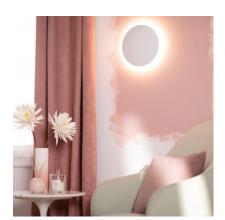

|
|                                       |                              |





## **Ambience**



#### Measures







## Description

This White 18W Iris LED Light is a highly decorative and versatile element that will adapt to any style. **This light incorporates LEDs that consume 18W**.

The high quality aluminium finish and an IP20 Protection factor make this an exclusively indoor element. Therefore, we can install this White 18W Iris LED Light in a large variety of spaces such as living rooms, dining rooms or bedrooms. **It can be installed onto any surface by screwing it into the wall**.

Providing a modern touch to lighting has never been easier, thanks to this range of Surface lights and wall lights available here at LEDKIA.





# Additional photographs

o Ledkía.