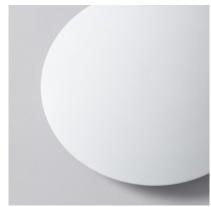

## **Ambience**

## Description

This White 18W Iris LED Light is a highly decorative and versatile element that will adapt to any style. **This light incorporates LEDs that consume 18W**.

The high quality aluminium finish and an IP20 Protection factor make this an exclusively indoor element. Therefore, we can install this White 18W Iris LED Light in a large variety of spaces such as living rooms, dining rooms or bedrooms. **It can be installed onto any surface by screwing it into the wall**.