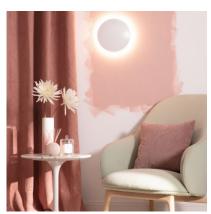

|
|                                       |                              |





## **Ambience**



#### Measures







## Description

This White 18W Iris LED Light is a highly decorative and versatile element that will adapt to any style. **This light incorporates LEDs that consume 18W**.

The high quality aluminium finish and an IP20 Protection factor make this an exclusively indoor element. Therefore, we can install this White 18W Iris LED Light in a large variety of spaces such as living rooms, dining rooms or bedrooms. **It can be installed onto any surface by screwing it into the wall**.

Providing a modern touch to lighting has never been easier, thanks to this range of Surface lights and wall lights available here at LEDKIA.





# Additional photographs

o Ledkía.