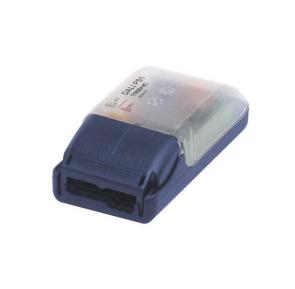

## Description

This PS1 Power Supply is designed for feeding DALI-controlled equipment and modules without self-feeding. It consumes 4W and has a 200mA current output.

More information at: www.tridonic.com/com/en/products/2626

## **Technical Details**

| 4 W         | Size:                                                       | 101x51x29,5 mm                                                                                          |
|-------------|-------------------------------------------------------------|---------------------------------------------------------------------------------------------------------|
| 50-60 Hz    | Height:                                                     | 101 mm                                                                                                  |
| 220-240V AC | Width:                                                      | 51 mm                                                                                                   |
| 200 mA      | Length:                                                     | 29.5 mm                                                                                                 |
| DALI        | Working Temperature:                                        | 0°C ~ +50°C                                                                                             |
| Indoor      | Warranty:                                                   | 5 Years                                                                                                 |
| IP20        | Certifications:                                             | CE & RoHS, UKCA                                                                                         |
| Aluminium   | Brand:                                                      | TRIDONIC                                                                                                |
|             | 50-60 Hz<br>220-240V AC<br>200 mA<br>DALI<br>Indoor<br>IP20 | 50-60 HzHeight:220-240V ACWidth:200 mALength:DALIWorking Temperature:IndoorWarranty:IP20Certifications: |