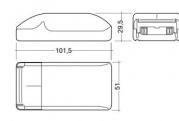

## **Technical Details**

| 4 W         | Size:                                                       | 101x51x29,5 mm                                                                                          |
|-------------|-------------------------------------------------------------|---------------------------------------------------------------------------------------------------------|
| 50-60 Hz    | Height:                                                     | 101 mm                                                                                                  |
| 220-240V AC | Width:                                                      | 51 mm                                                                                                   |
| 200 mA      | Length:                                                     | 29.5 mm                                                                                                 |
| DALI        | Working Temperature:                                        | 0°C ~ +50°C                                                                                             |
| Indoor      | Warranty:                                                   | 5 Years                                                                                                 |
| IP20        | Certifications:                                             | CE & RoHS, UKCA                                                                                         |
| Aluminium   | Brand:                                                      | TRIDONIC                                                                                                |
|             | 50-60 Hz<br>220-240V AC<br>200 mA<br>DALI<br>Indoor<br>IP20 | 50-60 HzHeight:220-240V ACWidth:200 mALength:DALIWorking Temperature:IndoorWarranty:IP20Certifications: |