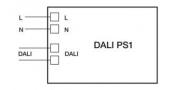

## Description

This PS1 Power Supply is designed for feeding DALI-controlled equipment and modules without self-feeding. It consumes 4W and has a 200mA current output.

More information at: www.tridonic.com/com/en/products/2626