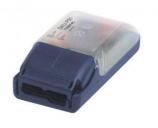

| CE & RoHS, UKCA                                                                                         |
| Aluminium   | Brand:                                                      | TRIDONIC                                                                                                |
|             | 50-60 Hz<br>220-240V AC<br>200 mA<br>DALI<br>Indoor<br>IP20 | 50-60 HzHeight:220-240V ACWidth:200 mALength:DALIWorking Temperature:IndoorWarranty:IP20Certifications: |

Models





## Description

This PS1 Power Supply is designed for feeding DALI-controlled equipment and modules without self-feeding. It consumes 4W and has a 200mA current output.

More information at: www.tridonic.com/com/en/products/2626





Ref: 6679

## Additional photographs