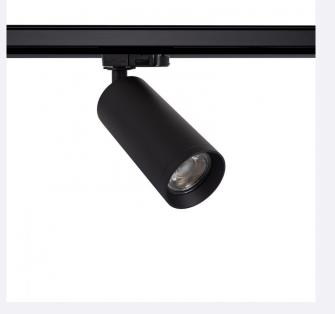

## Description

The GU10 Quartz Spotlight for a Three Phase Track is the perfect lighting element for spaces that need versatile lighting that adapts to the needs of the moment.

It stands out for its ease of installation. **It is fully adjustable**, 360° on its axis, being able to be oriented in any direction and allowing **you to change the lighting depending on the presentation of the products you wish to display**. This spotlight can be used to enhance specific decorative elements, contributing to the creation of multiple atmospheres.

The most widespread use of this type of fully adjustable LED luminaire is in continuously changing spaces such as: shops, showrooms, galleries, shopping centres, etc. Places where a versatile lighting system that adapts to the needs of the moment is required.

It requires 1 GU10 bulb NOT INCLUDED with the product.