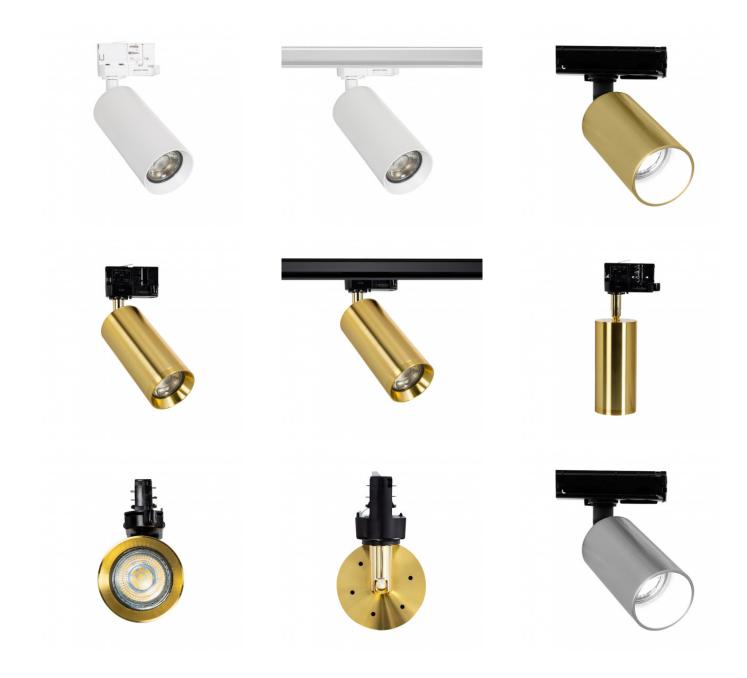

## Models

| Colour | Ref:         |
|--------|--------------|
| Black  | 37798-78613  |
| White  | 37798-78622  |
| Gold   | 37798-132523 |
| Silver | 37798-132524 |

| Installation          | Track                      |
|-----------------------|----------------------------|
| High                  | 215 mm                     |
| Diameter              | 60 mm                      |
| Working temperature   | 0°C - 0°C                  |
| Room Temperature Work | 0°C - 0°C                  |
| Does not include      | Bulbs                      |
| Colour                | Silver, Gold, White, Black |
|                       |                            |

## Additional photographs