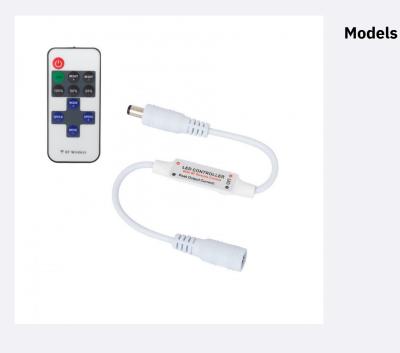

5/12V DC Mini Dimmer Controller for Monochrome LED Strips

Ref: 611

## Description

This small controller for 5/12V LED Strips allows us to adjust the brightness and speed of the LED lights, thanks to a convenient remote control. Pins not included.

Buttons:

- ON/OFF = Turns the LED strip ON or OFF.
- LIGHT = Changes to static mode
- 100% = Sets the LED brightness to 100% intensity.
- 50% = Sets the LED brightness to 50% intensity.
- 25% = Sets the LED brightness to 25% intensity.

## BRIGHT+ / BRIGHT- = Increases or decreases the brightness of the LED strip.

MODE+ / MODE- = Changes from dynamic mode to static mode or between different dynamic modes.

SPEED+ / SPEED- = Increases or decreases the speed of the light in the different dynamic modes.