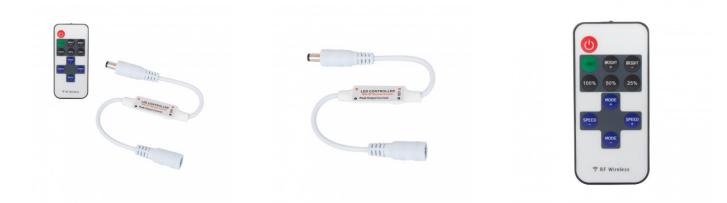

DC Mini Dimmer Controller for Monochrome LED Strips





Ref: 611

## Description

This small controller for 5/12V LED Strips allows us to adjust the brightness and speed of the LED lights, thanks to a convenient remote control. Pins not included.

Buttons:

- ON/OFF = Turns the LED strip ON or OFF.
- LIGHT = Changes to static mode
- 100% = Sets the LED brightness to 100% intensity.
- 50% = Sets the LED brightness to 50% intensity.
- 25% = Sets the LED brightness to 25% intensity.

## BRIGHT+ / BRIGHT- = Increases or decreases the brightness of the LED strip.

MODE+ / MODE- = Changes from dynamic mode to static mode or between different dynamic modes.

SPEED+ / SPEED- = Increases or decreases the speed of the light in the different dynamic modes.





Ref: 611

## Additional photographs