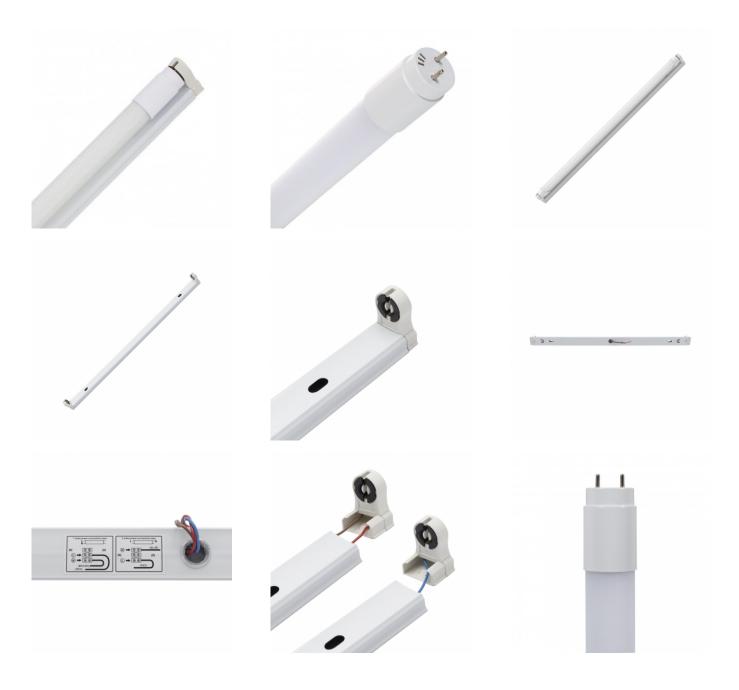

## **Description**

This Kit includes a lamp holder and a 120cm 18W T8 G13 Nano PC LED Tubes 130lm/W. To feed the tube, we'll have to keep in mind the icon that the tube has at one end. This will tell us at which end we'll have to feed the tube. We'll need to place the end of the tube with the icon into the lamp holder, which has the red and brown cables. Next, we'll feed the lamp holder using the red and brown cables (consult diagram).

- \*The size of the lamp holder is 1200x33x14 mm.
- \*The size of the tube is Ø28x1200 mm.
- \*Led Starter not included.
- \*T8 LED Tube Installation Guide