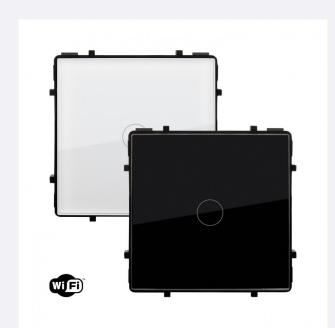

## Models

| Colour | Ref:         |
|--------|--------------|
| White  | 59567-116393 |
| Black  | 59567-116384 |

## **Description**

The Modern Simple Touch Switch with WiFi Control is the ideal solution to automate, streamline and control the lights or electrical receivers in your home, as it allows to remotely switch the lights on and off via the electrical devices connected to it. In addition, it allows you to easily program settings or sequences according to the needs of the user. Fully compatible with Amazon Alexa and Google Home.

In addition, it is a capacitive switch that will be activated with the touch of your finger without the need to exert any pressure. As it is a simple switch, it allows you to control a luminaire or receiver individually.