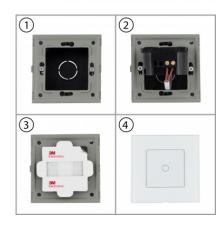

eal solution to automate, streamline and control the lights or electrical receivers in your home, as it allows to remotely switch the lights on and off via the electrical devices connected to it. In addition, it allows you to easily program settings or sequences according to the needs of the user. Fully compatible with Amazon Alexa and Google Home.

In addition, it is a capacitive switch that will be activated with the touch of your finger without the need to exert any pressure. As it is a simple switch, it allows you to control a luminaire or receiver individually.

The device is controlled by the **TUYA** application. The APP is available for **iOS** and **Android operating systems**, which can be downloaded from the App Store and Google Play.





## Additional photographs