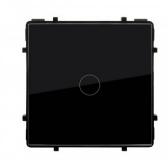

## Models

| Colour | Ref:         |
|--------|--------------|
| White  | 59567-116393 |
| Black  | 59567-116384 |

## **Description**

The Modern Simple Touch Switch with WiFi Control is the ideal solution to automate, streamline and control the lights or electrical receivers in your home, as it allows to remotely switch the lights on and off via the electrical devices connected to it. In addition, it allows you to easily program settings or sequences according to the needs of the user. Fully compatible with Amazon Alexa and Google Home.

In addition, it is a capacitive switch that will be activated with the touch of your finger without the need to exert any pressure. As it is a simple switch, it allows you to control a luminaire or receiver individually.