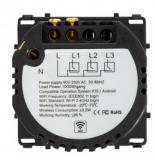

## **Technical Details**

o Ledkia.

| Maximum Power: | 1000 W      |
|----------------|-------------|
| Voltage:       | 220-240V AC |
| Frequency:     | 50-60 Hz    |
| Use:           | Indoor      |
| IP Protection: | IP20        |
| Material:      | PC, Glass   |
| Installation:  | Recessed    |
| Size:          | 50x50 mm    |
|                |             |

| Height:              | 50 mm                      |
|----------------------|----------------------------|
| Width:               | 50 mm                      |
| Working Temperature: | -20°C ~ +40°C              |
| Connectivity:        | Wi-Fi                      |
|                      |                            |
| APP:                 | Tuya Smart                 |
| APP: Compatibility:  | Tuya Smart<br>Amazon Alexa |
|                      | ,                          |