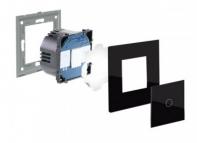

## Models

| Colour | Ref:         |
|--------|--------------|
| White  | 59567-116393 |
| Black  | 59567-116384 |

## **Description**

The Modern Simple Touch Switch with WiFi Control is the ideal solution to automate, streamline and control the lights or electrical receivers in your home, as it allows to remotely switch the lights on and off via the electrical devices connected to it. In addition, it allows you to easily program settings or sequences according to the needs of the user. Fully compatible with Amazon Alexa and Google Home.

In addition, it is a capacitive switch that will be activated with the touch of your finger without the need to exert any pressure. As it is a simple switch, it allows you to control a luminaire or receiver individually.