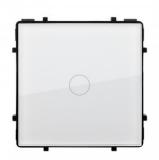

## Models

| Colour | Ref:         |
|--------|--------------|
| White  | 59567-116393 |
| Black  | 59567-116384 |

## **Description**

The Modern Simple Touch Switch with WiFi Control is the ideal solution to automate, streamline and control the lights or electrical receivers in your home, as it allows to remotely switch the lights on and off via the electrical devices connected to it. In addition, it allows you to easily program settings or sequences according to the needs of the user. Fully compatible with Amazon Alexa and Google Home.

In addition, it is a capacitive switch that will be activated with the touch of your finger without the need to exert any pressure. As it is a simple switch, it allows you to control a luminaire or receiver individually.