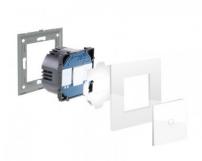

## Models

| Colour | Ref:         |
|--------|--------------|
| White  | 59567-116393 |
| Black  | 59567-116384 |

## **Description**

The Modern Simple Touch Switch with WiFi Control is the ideal solution to automate, streamline and control the lights or electrical receivers in your home, as it allows to remotely switch the lights on and off via the electrical devices connected to it. In addition, it allows you to easily program settings or sequences according to the needs of the user. Fully compatible with Amazon Alexa and Google Home.

In addition, it is a capacitive switch that will be activated with the touch of your finger without the need to exert any pressure. As it is a simple switch, it allows you to control a luminaire or receiver individually.