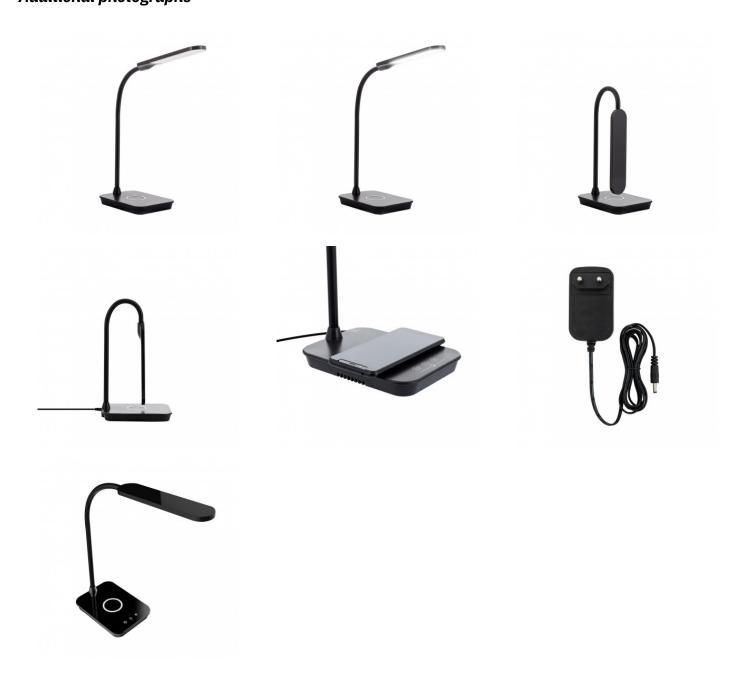

## Additional photographs

o Ledkía.

## **Description**

This 5W Boga LED Table Lamp with a Wireless Charger has a futuristic design and a dimmer that allows us to adjust the brightness. It also features a wireless charger so that you never run out of battery.

The neck of this flexo is flexible, allowing us to adapt the light to the best position for use. We can also adjust the opening angle of the light.

We can use this Flexo lamp in a multitude of spaces such as bedrooms, offices, living rooms, etc.

Giving your lighting a modern touch has never been so easy thanks to the range of LED Flexo Lights available here at LEDKIA.

\*Compatible with the Iphone (8 and above), Samsung (S7 and above), LG (G6, G7, V30, V35), Sony Xperia XZ2, Moto Z y and any models with a QI function (Wireless charging).

\* This product includes a UK adaptor.