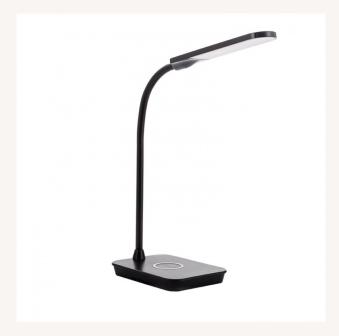

## **Description**

This 5W Boga LED Table Lamp with a Wireless Charger has a futuristic design and a dimmer that allows us to adjust the brightness. It also features a wireless charger so that you never run out of battery.

The neck of this flexo is flexible, allowing us to adapt the light to the best position for use. We can also adjust the opening angle of the light.

We can use this Flexo lamp in a multitude of spaces such as bedrooms, offices, living rooms, etc.

Giving your lighting a modern touch has never been so easy thanks to the range of LED Flexo Lights available here at LEDKIA.

\*Compatible with the Iphone (8 and above), Samsung (S7 and above), LG (G6, G7, V30, V35), Sony Xperia XZ2, Moto Z y and any models with a QI function (Wireless charging).