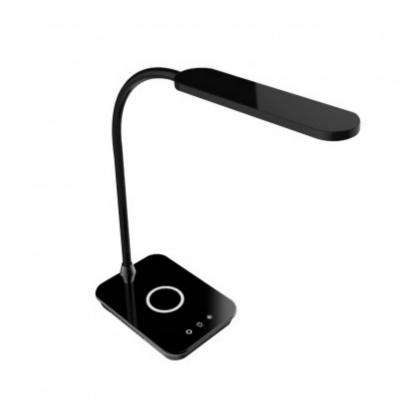

## **Description**

This 5W Boga LED Table Lamp with a Wireless Charger has a futuristic design and a dimmer that allows us to adjust the brightness. It also features a wireless charger so that you never run out of battery.

The neck of this flexo is flexible, allowing us to adapt the light to the best position for use. We can also adjust the opening angle of the light.

We can use this Flexo lamp in a multitude of spaces such as bedrooms, offices, living rooms, etc.

Giving your lighting a modern touch has never been so easy thanks to the range of LED Flexo Lights available here at LEDKIA.

\*Compatible with the Iphone (8 and above), Samsung (S7 and above), LG (G6, G7, V30, V35), Sony Xperia XZ2, Moto Z y and any models with a QI function (Wireless charging).