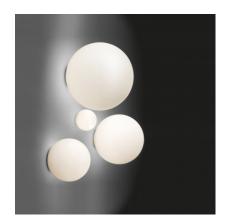

The ARTEMIDE Dioscuri Outdoor Wall Lamp Ø35cm combines a unique and elegant design with top quality finishes. This type of design lamps allow us to give that elegant touch that will bring personality to any space making it unique.

It is manufactured by the prestigious Italian brand ARTEMIDE, founded in 1960 and currently the world's leading company in the high-end residential and professional lighting sector. ARTEMIDE lamps are internationally considered as icons of contemporary design.

Features of the ARTEMIDE Dioscuri Outdoor Wall Lamp Ø35cm

The ARTEMIDE Dioscuri Wall Lamp Ø35 cm is widely used in environments as varied as dining rooms, bedrooms, kitchens, offices, living rooms, restaurants, cafés, etc.

Requires 1 E27 bulb NOT INCLUDED with the product





# Additional photographs