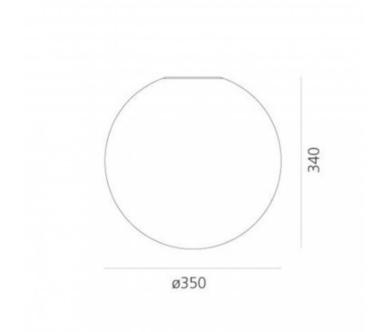

| Installation:   | Surface         |
|-----------------|-----------------|
| Size:           | 340x350 mm      |
| Length:         | 350 mm          |
| Warranty:       | 5 Years         |
| Certifications: | CE & RoHS, UKCA |
| Brand:          | ARTEMIDE        |
|                 |                 |