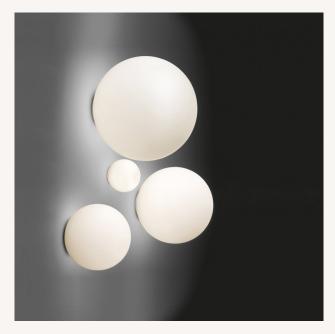

# Ambience Measures

#### **Description**

The ARTEMIDE Dioscuri Outdoor Wall Lamp Ø35cm combines a unique and elegant design with top quality finishes. This type of design lamps allow us to give that elegant touch that will bring personality to any space making it unique.