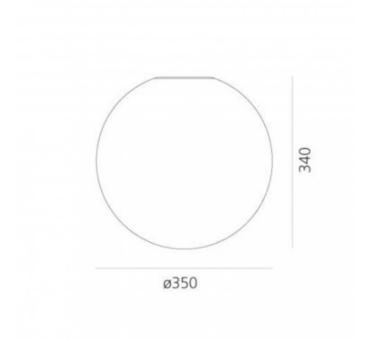

| Installation:   | Surface         |
|-----------------|-----------------|
| Size:           | 340x350 mm      |
| Length:         | 350 mm          |
| Warranty:       | 5 Years         |
| Certifications: | CE & RoHS, UKCA |
| Brand:          | ARTEMIDE        |
|                 |                 |