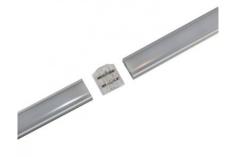

## **Description**

This I-Shaped connector is **especially designed for Profiles with Aretha LED Strips** and allows you to connect different sections of profile easily and safely.

Combine different 'Aretha Strip Profile' accessories and create simple, or complicated, lighting structures in almost any area.