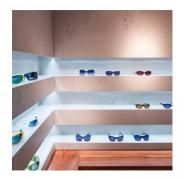

Perfect for lighting wardrobes, bookshelves, shop windows, cupboards, stairs, etc.