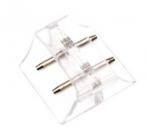

## **Technical Details**

| Size:   | 21x20x12 mm |
|---------|-------------|
| Height: | 21 mm       |
| Width:  | 20 mm       |

| Length:         | 12 mm           |
|-----------------|-----------------|
| Warranty:       | 3 Years         |
| Certifications: | CE & RoHS, UKCA |

## **Description**

This I-Shaped connector is **especially designed for Profiles with Aretha LED Strips** and allows you to connect different sections of profile easily and safely.

Combine different 'Aretha Strip Profile' accessories and create simple, or complicated, lighting structures in almost any area.