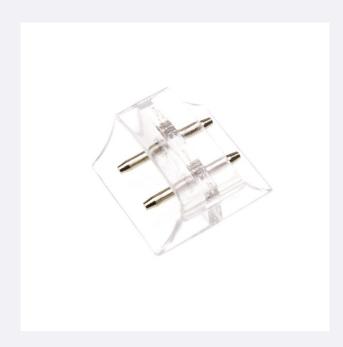

## **Technical Details**

| Size:   | 21x20x12 mm |
|---------|-------------|
| Height: | 21 mm       |
| Width:  | 20 mm       |

| Length:         | 12 mm           |
|-----------------|-----------------|
| Warranty:       | 3 Years         |
| Certifications: | CE & RoHS, UKCA |

## **Description**

This I-Shaped connector is **especially designed for Profiles with Aretha LED Strips** and allows you to connect different sections of profile easily and safely.

Combine different 'Aretha Strip Profile' accessories and create simple, or complicated, lighting structures in almost any area.