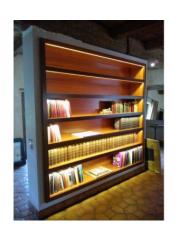

Perfect for lighting wardrobes, bookshelves, shop windows, cupboards, stairs, etc.

## Additional photographs