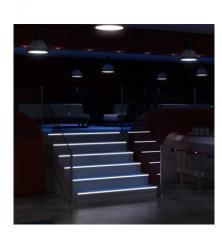

Perfect for lighting wardrobes, bookshelves, shop windows, cupboards, stairs, etc.

## Additional photographs