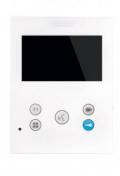

## Description

The VEO-XS 4.3" DUOX FERMAX 9448 Monitor is one of the latest generation monitors of the FERMAX brand is characterized by its extra-flat design. It is able to **answer the doorbell, open and close the doors** of the house, see what is happening in the street being able to **record and take photos**. In addition, we can **manage user accounts and set up passwords opening and turn outdoor lights and doorbells on or off.** 

Characteristics of the VEO-XS 4.3" DUOX FERMAX 9448 Monitor

It incorporates a **4.3" TFT capacitive touch screen** with a **16:9 panoramic** format and a **resolution of 480x272 pixels** where you can see your visitors. One of the functions that this monitor incorporates is to save a call log and be able to complete it with images or videos of these.