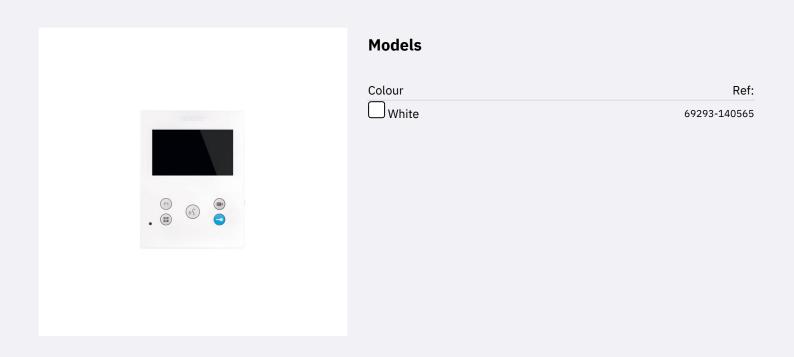

## Description

The VEO-XS 4.3" DUOX FERMAX 9448 Monitor is one of the latest generation monitors of the FERMAX brand is characterized by its extra-flat design. It is able to **answer the doorbell, open and close the doors** of the house, see what is happening in the street being able to **record and take photos**. In addition, we can **manage user accounts and set up passwords opening and turn outdoor lights and doorbells on or off.** 

Characteristics of the VEO-XS 4.3" DUOX FERMAX 9448 Monitor

It incorporates a **4.3" TFT capacitive touch screen** with a **16:9 panoramic** format and a **resolution of 480x272 pixels** where you can see your visitors. One of the functions that this monitor incorporates is to save a call log and be able to complete it with images or videos of these.