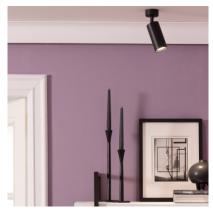

## Models

| Colour | Ref:         |
|--------|--------------|
| Black  | 37807-78631  |
| White  | 37807-78640  |
| Gold   | 37807-132515 |
| Silver | 37807-132516 |

Designed for indoor use, the adjustable luminaire can be seen in a multitude of spaces, whether commercial or domestic, the most common being: shops, shop windows, shopping complexes, supermarkets, exhibition halls, lounges, bedrooms, kitchens, corridors, etc.