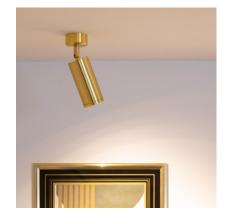

## **Description**

The Quartz Adjustable Metal Lampholder for GU10 Bulbs is a luminaire that stands out for its versatility, as it can be focused in any direction, thanks to its rotation axes.

These types of luminaires can adopt different roles depending on the type of lighting to be implemented. If you opt for softer lighting, select a Warm white bulb to create a warm and welcoming atmosphere. Contrary to a cooler, more potent bulb, it can become a perfect auxiliary light to illuminate a reading corner.

Designed for indoor use, the adjustable luminaire can be seen in a multitude of spaces, whether commercial or domestic, the most common being: shops, shop windows, shopping complexes, supermarkets, exhibition halls, lounges, bedrooms, kitchens, corridors, etc.