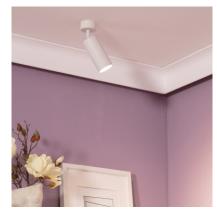

## **Description**

The Quartz Adjustable Metal Lampholder for GU10 Bulbs is a luminaire that stands out for its versatility, as it can be focused in any direction, thanks to its rotation axes.

These types of luminaires can adopt different roles depending on the type of lighting to be implemented. If you opt for softer lighting, select a Warm white bulb to create a warm and welcoming atmosphere. Contrary to a cooler, more potent bulb, it can become a perfect auxiliary light to illuminate a reading corner.

Designed for indoor use, the adjustable luminaire can be seen in a multitude of spaces, whether commercial or domestic, the most common being: shops, shop windows, shopping complexes, supermarkets, exhibition halls, lounges, bedrooms, kitchens, corridors, etc.