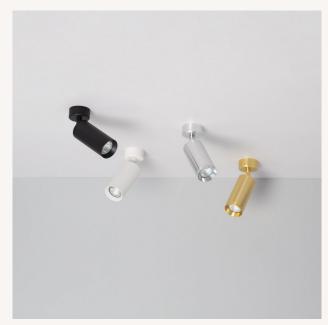

## Models

| Colour | Ref:         |
|--------|--------------|
| Black  | 37807-78631  |
| White  | 37807-78640  |
| Gold   | 37807-132515 |
| Silver | 37807-132516 |

| Diameter              | 60 mm                        |
|-----------------------|------------------------------|
| Working temperature   | 0°C - 0°C                    |
| Room Temperature Work | 0°C - 0°C                    |
| Does not include      | Bulbs                        |
| Space                 | Bedroom, Living room, Office |
| Diámetro del Florón   | 60 mm                        |
| Style                 | Modern, Industrial           |
| Colour                | Silver, Gold, White, Black   |

## **Description**

The Quartz Adjustable Metal Lampholder for GU10 Bulbs is a luminaire that stands out for its versatility, as it can be focused in any direction, thanks to its rotation axes.

These types of luminaires can adopt different roles depending on the type of lighting to be implemented. If you opt for softer lighting, select a Warm white bulb to create a warm and welcoming atmosphere. Contrary to a cooler, more potent bulb, it can become a perfect auxiliary light to illuminate a reading corner.