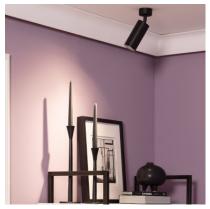

## **Description**

The Quartz Adjustable Metal Lampholder for GU10 Bulbs is a luminaire that stands out for its versatility, as it can be focused in any direction, thanks to its rotation axes.

These types of luminaires can adopt different roles depending on the type of lighting to be implemented. If you opt for softer lighting, select a Warm white bulb to create a warm and welcoming atmosphere. Contrary to a cooler, more potent bulb, it can become a perfect auxiliary light to illuminate a reading corner.

Designed for indoor use, the adjustable luminaire can be seen in a multitude of spaces, whether commercial or domestic, the most common being: shops, shop windows, shopping complexes, supermarkets, exhibition halls, lounges, bedrooms, kitchens, corridors, etc.