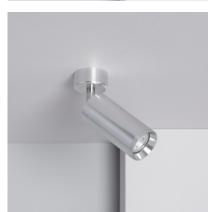

## **Description**

The Quartz Adjustable Metal Lampholder for GU10 Bulbs is a luminaire that stands out for its versatility, as it can be focused in any direction, thanks to its rotation axes.

These types of luminaires can adopt different roles depending on the type of lighting to be implemented. If you opt for softer lighting, select a Warm white bulb to create a warm and welcoming atmosphere. Contrary to a cooler, more potent bulb, it can become a perfect auxiliary light to illuminate a reading corner.

Designed for indoor use, the adjustable luminaire can be seen in a multitude of spaces, whether commercial or domestic, the most common being: shops, shop windows, shopping complexes, supermarkets, exhibition halls, lounges, bedrooms, kitchens, corridors, etc.