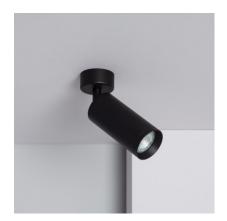

## **Description**

The Quartz Adjustable Metal Lampholder for GU10 Bulbs is a luminaire that stands out for its versatility, as it can be focused in any direction, thanks to its rotation axes.

These types of luminaires can adopt different roles depending on the type of lighting to be implemented. If you opt for softer lighting, select a Warm white bulb to create a warm and welcoming atmosphere. Contrary to a cooler, more potent bulb, it can become a perfect auxiliary light to illuminate a reading corner.

Designed for indoor use, the adjustable luminaire can be seen in a multitude of spaces, whether commercial or domestic, the most common being: shops, shop windows, shopping complexes, supermarkets, exhibition halls, lounges, bedrooms, kitchens, corridors, etc.