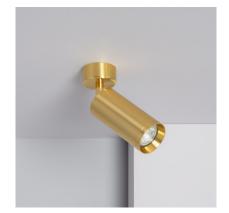

## Models

| Colour | Ref:         |
|--------|--------------|
| Black  | 37807-78631  |
| White  | 37807-78640  |
| Gold   | 37807-132515 |
| Silver | 37807-132516 |

| Diameter              | 60 mm                        |
|-----------------------|------------------------------|
| Working temperature   | 0°C - 0°C                    |
| Room Temperature Work | 0°C - 0°C                    |
| Does not include      | Bulbs                        |
| Space                 | Bedroom, Living room, Office |
| Diámetro del Florón   | 60 mm                        |
| Style                 | Modern, Industrial           |
| Colour                | Silver, Gold, White, Black   |