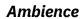

## Models

| Colour | Ref:         |
|--------|--------------|
| Black  | 37807-78631  |
| White  | 37807-78640  |
| Gold   | 37807-132515 |
| Silver | 37807-132516 |

## **Description**

The Quartz Adjustable Metal Lampholder for GU10 Bulbs is a luminaire that stands out for its versatility, as it can be focused in any direction, thanks to its rotation axes.

These types of luminaires can adopt different roles depending on the type of lighting to be implemented. If you opt for softer lighting, select a Warm white bulb to create a warm and welcoming atmosphere. Contrary to a cooler, more potent bulb, it can become a perfect auxiliary light to illuminate a reading corner.