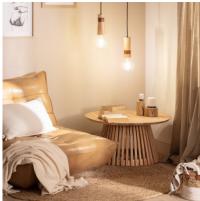

ng it truly unique.

#### Characteristics of the Túria Wood Pendant Lamp

The Túria Pendant Lamp has a simple design which gives adds modern touch to your space. **The light emitted by this lamp depends on the E27 LED bulb installed.** You can choose a warm white, cool white or dalylight bulb depending on the ambient light you want to create. An interesting option is to opt for RGB or CCT bulbs that will provide even more versatility when it comes to illuminating your space, whether at home or in a commercial setting. **It is widely used in various environments such as dining rooms, bedrooms, kitchens, living rooms, restaurants, cafes, etc.** 

\* Suspension cable adjustable in length.

Requires 1x E27 bulb NOT INCLUDED.



Túria Wood Pendant Lamp Ref: 64396



# Additional photographs