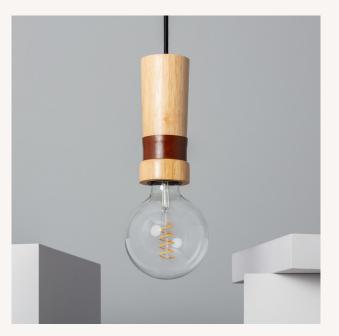

## Description

**The Túria Wood Pendant Lamp** combines a unique and elegant design with top quality finishes. This type of designer lamp adds an elegant touch that will add personality to any space, making it truly unique.

#### Characteristics of the Túria Wood Pendant Lamp

The Túria Pendant Lamp has a simple design which gives adds modern touch to your space. **The light emitted by this lamp depends on the E27 LED bulb installed.** You can choose a warm white, cool white or dalylight bulb depending on the ambient light you want to create. An interesting option is to opt for RGB or CCT bulbs that will provide even more versatility when it comes to illuminating your space, whether at home or in a commercial setting. **It is widely used in various environments such as dining rooms, bedrooms, kitchens, living rooms, restaurants, cafes, etc.** 