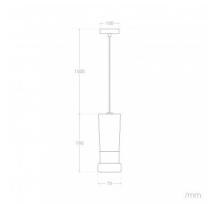

| Size:                | 190x75x75 mm    |
|----------------------|-----------------|
| Height:              | 190 mm          |
| Width:               | 75 mm           |
| Length:              | 75 mm           |
| Cable Length         | 1.5 m           |
| Working Temperature: | -10°C ~ +40°C   |
| Doesn't include:     | Bulbs           |
| Life Span:           | 30,000 Hours    |
| Warranty:            | 5 Years         |
| Certifications:      | CE & RoHS, UKCA |
|                      |                 |