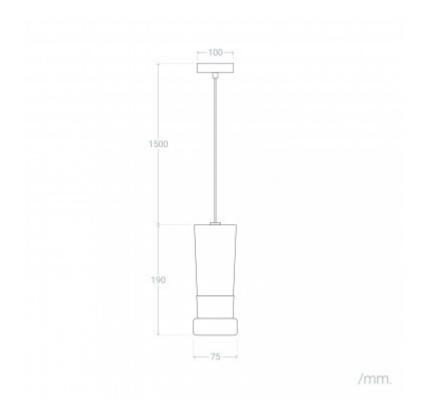

| Size:                | 190x75x75 mm    |
|----------------------|-----------------|
| Height:              | 190 mm          |
| Width:               | 75 mm           |
| Length:              | 75 mm           |
| Cable Length         | 1.5 m           |
| Working Temperature: | -10°C ~ +40°C   |
| Doesn't include:     | Bulbs           |
| Life Span:           | 30,000 Hours    |
| Warranty:            | 5 Years         |
| Certifications:      | CE & RoHS, UKCA |
|                      |                 |

\* Suspension cable adjustable in length.

Requires 1x E27 bulb NOT INCLUDED.

Túria Wood Pendant Lamp Ref: 64396