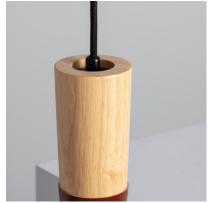

unique.

#### Characteristics of the Túria Wood Pendant Lamp

The Túria Pendant Lamp has a simple design which gives adds modern touch to your space. **The light emitted by this lamp depends on the E27 LED bulb installed.** You can choose a warm white, cool white or dalylight bulb depending on the ambient light you want to create. An interesting option is to opt for RGB or CCT bulbs that will provide even more versatility when it comes to illuminating your space, whether at home or in a commercial setting. **It is widely used in various environments such as dining rooms, bedrooms, kitchens, living rooms, restaurants, cafes, etc.** 

\* Suspension cable adjustable in length.

Requires 1x E27 bulb NOT INCLUDED.



Túria Wood Pendant Lamp Ref: 64396



# Additional photographs