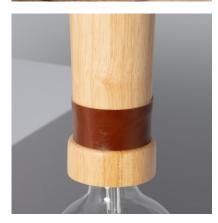

## Description

**The Túria Wood Pendant Lamp** combines a unique and elegant design with top quality finishes. This type of designer lamp adds an elegant touch that will add personality to any space, making it truly unique.

#### Characteristics of the Túria Wood Pendant Lamp

The Túria Pendant Lamp has a simple design which gives adds modern touch to your space. **The light emitted by this lamp depends on the E27 LED bulb installed.** You can choose a warm white, cool white or dalylight bulb depending on the ambient light you want to create. An interesting option is to opt for RGB or CCT bulbs that will provide even more versatility when it comes to illuminating your space, whether at home or in a commercial setting. **It is widely used in various environments such as dining rooms, bedrooms, kitchens, living rooms, restaurants, cafes, etc.** 