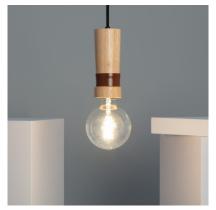

## Description

**The Túria Wood Pendant Lamp** combines a unique and elegant design with top quality finishes. This type of designer lamp adds an elegant touch that will add personality to any space, making it truly unique.

#### Characteristics of the Túria Wood Pendant Lamp

The Túria Pendant Lamp has a simple design which gives adds modern touch to your space. **The light emitted by this lamp depends on the E27 LED bulb installed.** You can choose a warm white, cool white or dalylight bulb depending on the ambient light you want to create. An interesting option is to opt for RGB or CCT bulbs that will provide even more versatility when it comes to illuminating your space, whether at home or in a commercial setting. **It is widely used in various environments such as dining rooms, bedrooms, kitchens, living rooms, restaurants, cafes, etc.** 

\* Suspension cable adjustable in length.

Requires 1x E27 bulb NOT INCLUDED.

Túria Wood Pendant Lamp Ref: 64396