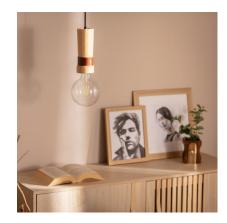

## Ambience

## Description

**The Túria Wood Pendant Lamp** combines a unique and elegant design with top quality finishes. This type of designer lamp adds an elegant touch that will add personality to any space, making it truly unique.

#### Characteristics of the Túria Wood Pendant Lamp

The Túria Pendant Lamp has a simple design which gives adds modern touch to your space. **The light emitted by this lamp depends on the E27 LED bulb installed.** You can choose a warm white, cool white or dalylight bulb depending on the ambient light you want to create. An interesting option is to opt for RGB or CCT bulbs that will provide even more versatility when it comes to illuminating your space, whether at home or in a commercial setting. **It is widely used in various environments such as dining rooms, bedrooms, kitchens, living rooms, restaurants, cafes, etc.** 