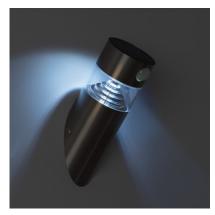

#### Description

This Inti Solar LED Light has an integrated LED, a presence detector and a solar panel that allows the battery to charge. This Solar light doesn't need to be wired to the mains. It's simple to use and incorporates a light sensor. So, the solar panel charges during the day and when the light sensor detects that the evening has begun, it will automatically turn on the light.

Take a step forward in energy efficiency with this Inti Solar LED Light and join the clean energy revolution.