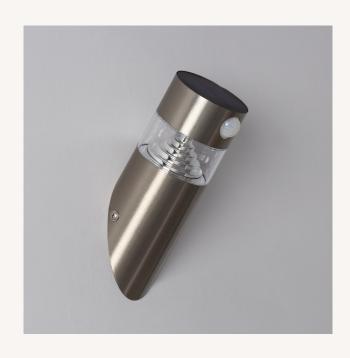

#### Description

This Inti Solar LED Light has an integrated LED, a presence detector and a solar panel that allows the battery to charge. This Solar light doesn't need to be wired to the mains. It's simple to use and incorporates a light sensor. So, the solar panel charges during the day and when the light sensor detects that the evening has begun, it will automatically turn on the light.