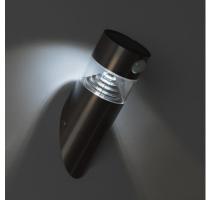

#### Description

This Inti Solar LED Light has an integrated LED, a presence detector and a solar panel that allows the battery to charge. This Solar light doesn't need to be wired to the mains. It's simple to use and incorporates a light sensor. So, the solar panel charges during the day and when the light sensor detects that the evening has begun, it will automatically turn on the light.