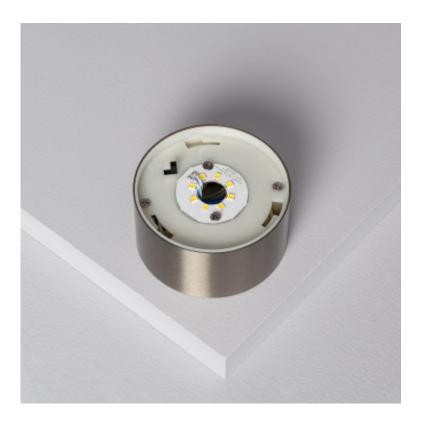

## **Technical Details**

Detector

PIR

| ower         | 1.5 W           | Detection Angle                       | 120 °                            |
|--------------|-----------------|---------------------------------------|----------------------------------|
| djustable    | No              | Room Temperature Work                 | -20 °C~+40 °C                    |
| ght Source   | SMD2835         | It works with battery                 | Yes                              |
| ghtness      | 150 lm          | Battery type                          | LiFePO9                          |
| iminous      | 100 lm/W        | Type of Load                          | Solar                            |
| fficiency    |                 | Tiempo de Carga                       | 6 HOUR~8 HOUR                    |
| lse          | Outdoor         | Style                                 | Mediterranean, Modern, Minimalis |
| P Protection | IP44            | Tiempo de carga Mínimo                | 6 h                              |
| icker        | No Flicker      | Space                                 | Terraces / Balconies, Yard       |
| aterial      | Stainless Steel | Tiempo de carga Máximo                | 8 h                              |
| olour        | Silver          | Light color                           | Cool White                       |
| nstallation  | Surface         | Color Temperature                     | 5700K - 6200K                    |
| ligh         | 215 mm          | Energy Efficiency 2023 (EU-2019/2015) | F                                |
| Diameter     | 76 mm           |                                       |                                  |