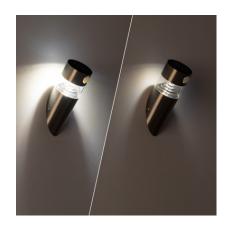

### Ambience

#### Description

This Inti Solar LED Light has an integrated LED, a presence detector and a solar panel that allows the battery to charge. This Solar light doesn't need to be wired to the mains. It's simple to use and incorporates a light sensor. So, the solar panel charges during the day and when the light sensor detects that the evening has begun, it will automatically turn on the light.