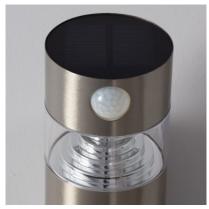

## **Technical Details**

Detector

PIR

| ower         | 1.5 W           | Detection Angle                       | 120 °                            |
|--------------|-----------------|---------------------------------------|----------------------------------|
| djustable    | No              | Room Temperature Work                 | -20 °C~+40 °C                    |
| ght Source   | SMD2835         | It works with battery                 | Yes                              |
| ghtness      | 150 lm          | Battery type                          | LiFePO9                          |
| iminous      | 100 lm/W        | Type of Load                          | Solar                            |
| fficiency    |                 | Tiempo de Carga                       | 6 HOUR~8 HOUR                    |
| lse          | Outdoor         | Style                                 | Mediterranean, Modern, Minimalis |
| P Protection | IP44            | Tiempo de carga Mínimo                | 6 h                              |
| icker        | No Flicker      | Space                                 | Terraces / Balconies, Yard       |
| aterial      | Stainless Steel | Tiempo de carga Máximo                | 8 h                              |
| olour        | Silver          | Light color                           | Cool White                       |
| nstallation  | Surface         | Color Temperature                     | 5700K - 6200K                    |
| ligh         | 215 mm          | Energy Efficiency 2023 (EU-2019/2015) | F                                |
| Diameter     | 76 mm           |                                       |                                  |

#### Description

This Inti Solar LED Light has an integrated LED, a presence detector and a solar panel that allows the battery to charge. This Solar light doesn't need to be wired to the mains. It's simple to use and incorporates a light sensor. So, the solar panel charges during the day and when the light sensor detects that the evening has begun, it will automatically turn on the light.