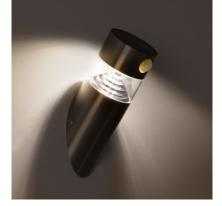

#### Description

This Inti Solar LED Light has an integrated LED, a presence detector and a solar panel that allows the battery to charge. This Solar light doesn't need to be wired to the mains. It's simple to use and incorporates a light sensor. So, the solar panel charges during the day and when the light sensor detects that the evening has begun, it will automatically turn on the light.

Take a step forward in energy efficiency with this Inti Solar LED Light and join the clean energy revolution.