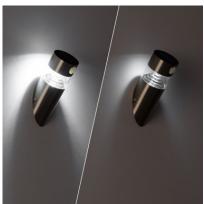

#### Description

This Inti Solar LED Light has an integrated LED, a presence detector and a solar panel that allows the battery to charge. This Solar light doesn't need to be wired to the mains. It's simple to use and incorporates a light sensor. So, the solar panel charges during the day and when the light sensor detects that the evening has begun, it will automatically turn on the light.

Take a step forward in energy efficiency with this Inti Solar LED Light and join the clean energy revolution.