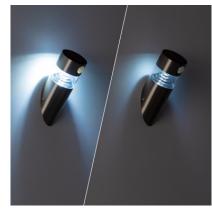

#### Description

This Inti Solar LED Light has an integrated LED, a presence detector and a solar panel that allows the battery to charge. This Solar light doesn't need to be wired to the mains. It's simple to use and incorporates a light sensor. So, the solar panel charges during the day and when the light sensor detects that the evening has begun, it will automatically turn on the light.

Take a step forward in energy efficiency with this Inti Solar LED Light and join the clean energy revolution.