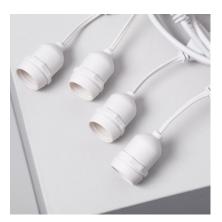

## Ambience

## Description

This White Waterproof 5.5m String of 8x E27 Lamp Holders (IP65) is widely used for decorative applications in outdoor areas. This String of lamp holders has connectors at each end that are used for feeding and for joining the strings in series. We can join up to 6x strings of bulbs, making up a chain of 30 metres in length and 48 bulbs in total. Between each bulb is a length of 60cm.