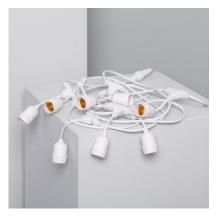

## Ambience

## Description

This White Waterproof 5.5m String of 8x E27 Lamp Holders (IP65) is widely used for decorative applications in outdoor areas. This String of lamp holders has connectors at each end that are used for feeding and for joining the strings in series. We can join up to 6x strings of bulbs, making up a chain of 30 metres in length and 48 bulbs in total. Between each bulb is a length of 60cm.