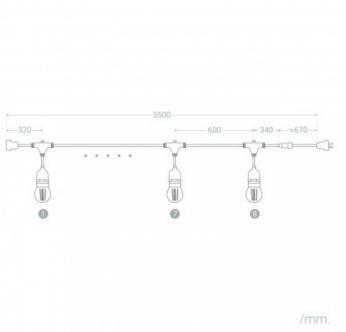

Measures

Ref: 57239

## Description

This White Waterproof 5.5m String of 8x E27 Lamp Holders (IP65) is widely used for decorative applications in outdoor areas. This String of lamp holders has connectors at each end that are used for feeding and for joining the strings in series. We can join up to 6x strings of bulbs, making up a chain of 30 metres in length and 48 bulbs in total. Between each bulb is a length of 60cm.