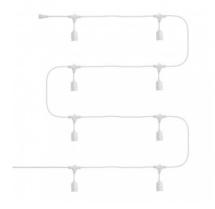

Measures

Ref: 57239

## Description

This White Waterproof 5.5m String of 8x E27 Lamp Holders (IP65) is widely used for decorative applications in outdoor areas. This String of lamp holders has connectors at each end that are used for feeding and for joining the strings in series. We can join up to 6x strings of bulbs, making up a chain of 30 metres in length and 48 bulbs in total. Between each bulb is a length of 60cm.