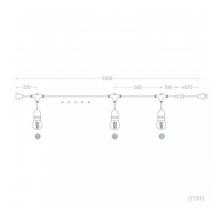

Measures

Ref: 57239

## Description

This White Waterproof 5.5m String of 8x E27 Lamp Holders (IP65) is widely used for decorative applications in outdoor areas. This String of lamp holders has connectors at each end that are used for feeding and for joining the strings in series. We can join up to 6x strings of bulbs, making up a chain of 30 metres in length and 48 bulbs in total. Between each bulb is a length of 60cm.