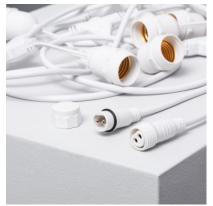

## Description

This White Waterproof 5.5m String of 8x E27 Lamp Holders (IP65) is widely used for decorative applications in outdoor areas. This String of lamp holders has connectors at each end that are used for feeding and for joining the strings in series. We can join up to 6x strings of bulbs, making up a chain of 30 metres in length and 48 bulbs in total. Between each bulb is a length of 60cm.

## Additional photographs