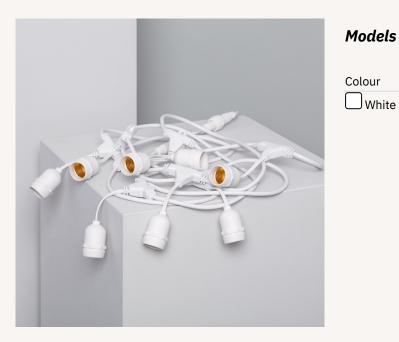

Ref: 57239

| Colour | Ref:         |
|--------|--------------|
| White  | 57239-111965 |

## Description

This White Waterproof 5.5m String of 8x E27 Lamp Holders (IP65) is widely used for decorative applications in outdoor areas. This String of lamp holders has connectors at each end that are used for feeding and for joining the strings in series. We can join up to 6x strings of bulbs, making up a chain of 30 metres in length and 48 bulbs in total. Between each bulb is a length of 60cm.