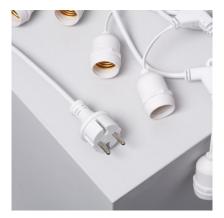

rative applications in outdoor areas. This String of lamp holders has connectors at each end that are used for feeding and for joining the strings in series. We can join up to 6x strings of bulbs, making up a chain of 30 metres in length and 48 bulbs in total. Between each bulb is a length of 60cm.

The brightness of the string of lamp holders will depend on the specific bulbs we use. This provides us with a large variety of possibilities as, for example, we can use filament bulbs for a retro look, or use more modern looking bulbs. It's important that **we choose a bulb that will adequately light the space, keeping in mind the lighting requirements of each area**.

Requires 8x E27 Bulbs that ARE NOT INCLUDED with the product. They can be found here.





## Additional photographs