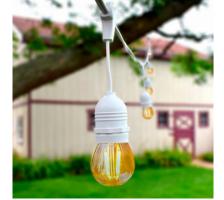

## Ambience

The brightness of the string of lamp holders will depend on the specific bulbs we use. This provides us with a large variety of possibilities as, for example, we can use filament bulbs for a retro look, or use more modern looking bulbs. It's important that **we choose a bulb that will adequately light the space, keeping in mind the lighting requirements of each area**.