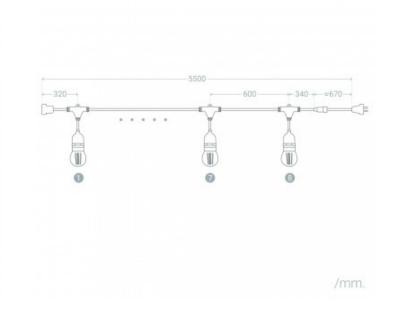

Measures

Ref: 57239

## Description

This White Waterproof 5.5m String of 8x E27 Lamp Holders (IP65) is widely used for decorative applications in outdoor areas. This String of lamp holders has connectors at each end that are used for feeding and for joining the strings in series. We can join up to 6x strings of bulbs, making up a chain of 30 metres in length and 48 bulbs in total. Between each bulb is a length of 60cm.