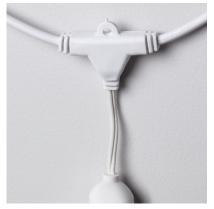

## Description

This White Waterproof 5.5m String of 8x E27 Lamp Holders (IP65) is widely used for decorative applications in outdoor areas. This String of lamp holders has connectors at each end that are used for feeding and for joining the strings in series. We can join up to 6x strings of bulbs, making up a chain of 30 metres in length and 48 bulbs in total. Between each bulb is a length of 60cm.