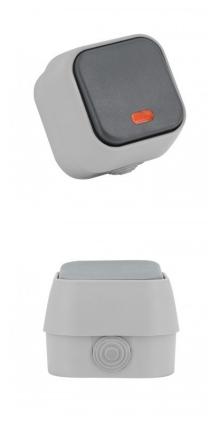

------|--------------|---------|
| Rated Voltage     | 100-240V AC | High         | 65 mm   |
| Frequency         | 50-60 Hz    | Wide         | 65 mm   |
| Current Intensity | 10 A        | Lenght       | 50 mm   |
| Use               | Outdoor     | Colour       | Grey    |
| IP Protection     | IP54        |              |         |

Models





## Description

This switch is an ideal solution for swapping switches in your home, guaranteeing IP54 Protection against water contact. **Switches** are used for providing current to a circuit durant a short period, like for opening a door.

They're highly resistant and durable. They're made from a thermoplastic that's free of halogens and does not propagate flames. These switches can be talled onto any surface.





## Additional photographs