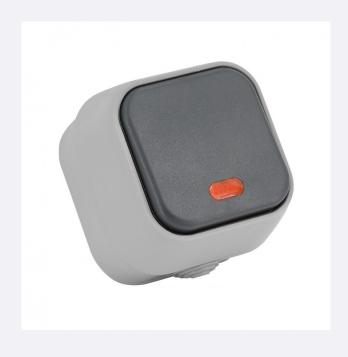

Ref: 6111

| Colour | Ref:       |
|--------|------------|
| Grey   | 6111-14115 |

## **Technical Details**

| Tension           | 220-240V AC | Installation | Surface |
|-------------------|-------------|--------------|---------|
| Rated Voltage     | 100-240V AC | High         | 65 mm   |
| Frequency         | 50-60 Hz    | Wide         | 65 mm   |
| Current Intensity | 10 A        | Lenght       | 50 mm   |
| Use               | Outdoor     | Colour       | Grey    |
| IP Protection     | IP54        |              |         |

## Description

This switch is an ideal solution for swapping switches in your home, guaranteeing IP54 Protection against water contact. **Switches** are used for providing current to a circuit durant a short period, like for opening a door.