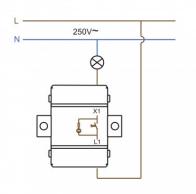

## **Technical Details**

| Tension           | 220-240V AC | Installation | Surface |
|-------------------|-------------|--------------|---------|
| Rated Voltage     | 100-240V AC | High         | 65 mm   |
| Frequency         | 50-60 Hz    | Wide         | 65 mm   |
| Current Intensity | 10 A        | Lenght       | 50 mm   |
| Use               | Outdoor     | Colour       | Grey    |
| IP Protection     | IP54        |              |         |

## Description

This switch is an ideal solution for swapping switches in your home, guaranteeing IP54 Protection against water contact. **Switches** are used for providing current to a circuit durant a short period, like for opening a door.