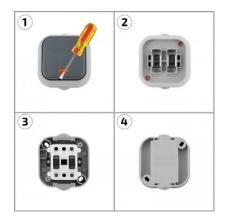

-------------|---------|
| Rated Voltage     | 100-240V AC | High         | 65 mm   |
| Frequency         | 50-60 Hz    | Wide         | 65 mm   |
| Current Intensity | 10 A        | Lenght       | 50 mm   |
| Use               | Outdoor     | Colour       | Grey    |
| IP Protection     | IP54        |              |         |

Models





## Description

This switch is an ideal solution for swapping switches in your home, guaranteeing IP54 Protection against water contact. **Switches** are used for providing current to a circuit durant a short period, like for opening a door.

They're highly resistant and durable. They're made from a thermoplastic that's free of halogens and does not propagate flames. These switches can be talled onto any surface.





## Additional photographs