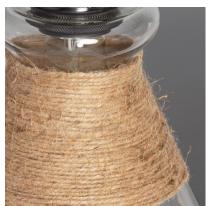

#### **Description**

Royesa Pendant Lamp combines a unique and elegant design with top quality finishes. This type of designer lamp adds an elegant touch that will add personality to any space, making it truly unique.

#### **Characteristics of the Royesa Pendant Lamp**

The Royesa Pendant Lamp has a simple design which gives adds modern touch to your space. The light emitted by this lamp depends on the E27 LED bulb installed. You can choose a warm white, cool white or dalylight bulb depending on the ambient light you want to create. An interesting option is to opt for RGB or CCT bulbs that will provide even more versatility when it comes to illuminating your space, whether at home or in a commercial setting. It is widely used in various environments such as dining rooms, bedrooms, kitchens, living rooms, restaurants, cafes, etc.