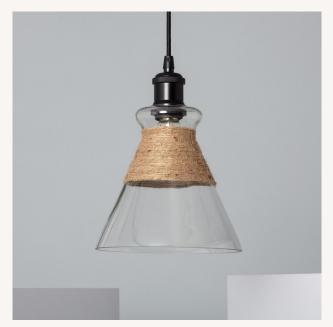

### **Ambience**

#### **Description**

Royesa Pendant Lamp combines a unique and elegant design with top quality finishes. This type of designer lamp adds an elegant touch that will add personality to any space, making it truly unique.

#### **Characteristics of the Royesa Pendant Lamp**

The Royesa Pendant Lamp has a simple design which gives adds modern touch to your space. The light emitted by this lamp depends on the E27 LED bulb installed. You can choose a warm white, cool white or dalylight bulb depending on the ambient light you want to create. An interesting option is to opt for RGB or CCT bulbs that will provide even more versatility when it comes to illuminating your space, whether at home or in a commercial setting. It is widely used in various environments such as dining rooms, bedrooms, kitchens, living rooms, restaurants, cafes, etc.