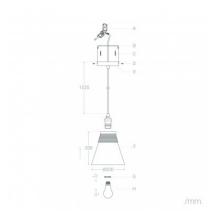

#### Measures

Royesa Pendant Lamp

Ref: 64148

| High                        | 200 mm                       |
|-----------------------------|------------------------------|
| Diameter                    | 200 mm                       |
| Weight                      | 1 kg                         |
| Working temperature         | 0°C - 0°C                    |
| Room Temperature Work       | 0°C - 0°C                    |
| Does not include            | Bulbs                        |
| Style                       | Mediterranean, Vintage       |
| Diámetro del Florón         | 120 mm                       |
| Space                       | Office, Bedroom, Living room |
| Colour                      | Black                        |
| Revisión Control de Calidad | No                           |