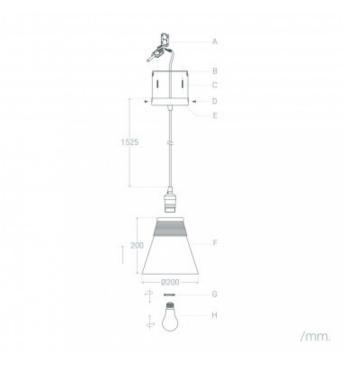

#### Measures

Royesa Pendant Lamp

Ref: 64148

| High                        | 200 mm                       |
|-----------------------------|------------------------------|
| Diameter                    | 200 mm                       |
| Weight                      | 1 kg                         |
| Working temperature         | 0°C - 0°C                    |
| Room Temperature Work       | 0°C - 0°C                    |
| Does not include            | Bulbs                        |
| Style                       | Mediterranean, Vintage       |
| Diámetro del Florón         | 120 mm                       |
| Space                       | Office, Bedroom, Living room |
| Colour                      | Black                        |
| Revisión Control de Calidad | No                           |