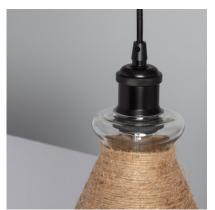

esign which gives adds modern touch to your space. The light emitted by this lamp depends on the E27 LED bulb installed. You can choose a warm white, cool white or dalylight bulb depending on the ambient light you want to create. An interesting option is to opt for RGB or CCT bulbs that will provide even more versatility when it comes to illuminating your space, whether at home or in a commercial setting. It is widely used in various environments such as dining rooms, bedrooms, kitchens, living rooms, restaurants, cafes, etc.

Discover all the decorative options offered by our range of LED Table Lamps availabe at LEDKIA, our online LED shop.

\* Suspension cable adjustable in length.

Requires 1x E27 bulb NOT INCLUDED, which can be found here.



# Additional photographs

• Ledkia.