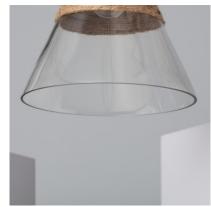

ign which gives adds modern touch to your space. The light emitted by this lamp depends on the E27 LED bulb installed. You can choose a warm white, cool white or dalylight bulb depending on the ambient light you want to create. An interesting option is to opt for RGB or CCT bulbs that will provide even more versatility when it comes to illuminating your space, whether at home or in a commercial setting. It is widely used in various environments such as dining rooms, bedrooms, kitchens, living rooms, restaurants, cafes, etc.

Discover all the decorative options offered by our range of LED Table Lamps availabe at LEDKIA, our online LED shop.

\* Suspension cable adjustable in length.

Requires 1x E27 bulb NOT INCLUDED, which can be found here.



# Additional photographs

• Ledkia.