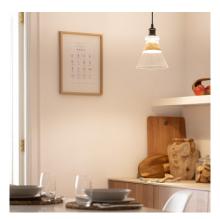

### **Ambience**

#### **Description**

Royesa Pendant Lamp combines a unique and elegant design with top quality finishes. This type of designer lamp adds an elegant touch that will add personality to any space, making it truly unique.

#### **Characteristics of the Royesa Pendant Lamp**

The Royesa Pendant Lamp has a simple design which gives adds modern touch to your space. The light emitted by this lamp depends on the E27 LED bulb installed. You can choose a warm white, cool white or dalylight bulb depending on the ambient light you want to create. An interesting option is to opt for RGB or CCT bulbs that will provide even more versatility when it comes to illuminating your space, whether at home or in a commercial setting. It is widely used in various environments such as dining rooms, bedrooms, kitchens, living rooms, restaurants, cafes, etc.