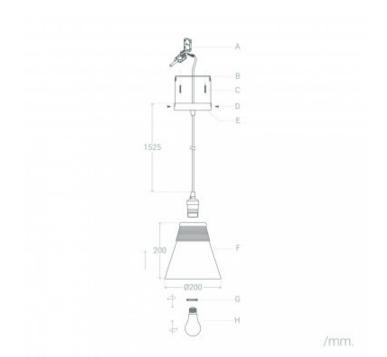

#### Measures

Royesa Pendant Lamp

Ref: 64148

| High                        | 200 mm                       |
|-----------------------------|------------------------------|
| Diameter                    | 200 mm                       |
| Weight                      | 1 kg                         |
| Working temperature         | 0°C - 0°C                    |
| Room Temperature Work       | 0°C - 0°C                    |
| Does not include            | Bulbs                        |
| Style                       | Mediterranean, Vintage       |
| Diámetro del Florón         | 120 mm                       |
| Space                       | Office, Bedroom, Living room |
| Colour                      | Black                        |
| Revisión Control de Calidad | No                           |