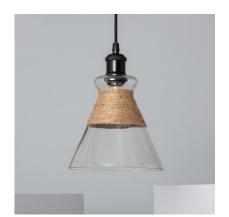

mple design which gives adds modern touch to your space. The light emitted by this lamp depends on the E27 LED bulb installed. You can choose a warm white, cool white or dalylight bulb depending on the ambient light you want to create. An interesting option is to opt for RGB or CCT bulbs that will provide even more versatility when it comes to illuminating your space, whether at home or in a commercial setting. It is widely used in various environments such as dining rooms, bedrooms, kitchens, living rooms, restaurants, cafes, etc.

Discover all the decorative options offered by our range of LED Table Lamps availabe at LEDKIA, our online LED shop.

\* Suspension cable adjustable in length.

Requires 1x E27 bulb NOT INCLUDED, which can be found here.



# Additional photographs

• Ledkia.