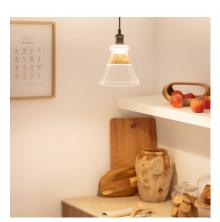

### **Ambience**

#### **Description**

Royesa Pendant Lamp combines a unique and elegant design with top quality finishes. This type of designer lamp adds an elegant touch that will add personality to any space, making it truly unique.

#### **Characteristics of the Royesa Pendant Lamp**

The Royesa Pendant Lamp has a simple design which gives adds modern touch to your space. The light emitted by this lamp depends on the E27 LED bulb installed. You can choose a warm white, cool white or dalylight bulb depending on the ambient light you want to create. An interesting option is to opt for RGB or CCT bulbs that will provide even more versatility when it comes to illuminating your space, whether at home or in a commercial setting. It is widely used in various environments such as dining rooms, bedrooms, kitchens, living rooms, restaurants, cafes, etc.