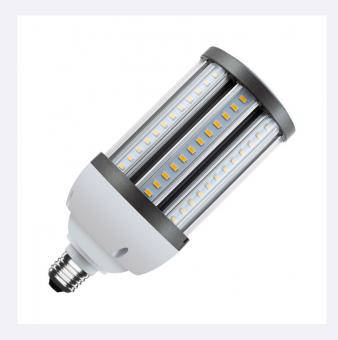

## **Technical Details**

| Tension       | 220-240V AC |
|---------------|-------------|
| Rated Voltage | 85-265V AC  |
| Frequency     | 50-60 Hz    |
| Adjustable    | No          |
| Casquillo     | E27         |
| Light Source  | SMD5630     |
| Use           | Outdoor     |
| IP Protection | IP64        |

| Dimensions                            | 220 Milímetrox Ø90 Milímetro |
|---------------------------------------|------------------------------|
| High                                  | 220 mm                       |
| Diameter                              | 90 mm                        |
| Light color                           | Warm White, Cool White       |
| Color Temperature                     | 2700K, 5500K                 |
| Energy Efficiency 2023 (EU-2019/2015) | F                            |
| Revisión Control de Calidad           | No                           |
|                                       |                              |

## **Description**

This LED Lamp is specifically designed for public lighting, featuring high energy conversion and few maintenance costs. Offering instant light, it uses all consumed energy to produce a high level of brightness. Due to its high energy savings, you'll quickly get back your initial investment, with a long working life, a robust design and a high resistance to vibrations.