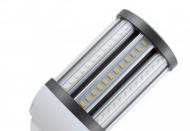

## **Technical Details**

| Tension       | 220-240V AC |
|---------------|-------------|
| Rated Voltage | 85-265V AC  |
| Frequency     | 50-60 Hz    |
| Adjustable    | No          |
| Casquillo     | E27         |
| Light Source  | SMD5630     |
| Use           | Outdoor     |
| IP Protection | IP64        |

| Dimensions                            | 220 Milímetrox Ø90 Milímetro |
|---------------------------------------|------------------------------|
| High                                  | 220 mm                       |
| Diameter                              | 90 mm                        |
| Light color                           | Warm White, Cool White       |
| Color Temperature                     | 2700K, 5500K                 |
| Energy Efficiency 2023 (EU-2019/2015) | F                            |
| Revisión Control de Calidad           | No                           |
|                                       |                              |

## **Description**

This LED Lamp is specifically designed for public lighting, featuring high energy conversion and few maintenance costs. Offering instant light, it uses all consumed energy to produce a high level of brightness. Due to its high energy savings, you'll quickly get back your initial investment, with a long working life, a robust design and a high resistance to vibrations.