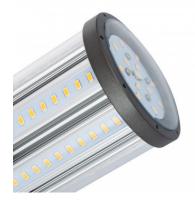

## **Technical Details**

| Tension       | 220-240V AC |
|---------------|-------------|
| Rated Voltage | 85-265V AC  |
| Frequency     | 50-60 Hz    |
| Adjustable    | No          |
| Casquillo     | E27         |
| Light Source  | SMD5630     |
| Use           | Outdoor     |
| IP Protection | IP64        |

| Dimensions                            | 220 Milímetrox Ø90 Milímetro |
|---------------------------------------|------------------------------|
| High                                  | 220 mm                       |
| Diameter                              | 90 mm                        |
| Light color                           | Warm White, Cool White       |
| Color Temperature                     | 2700K, 5500K                 |
| Energy Efficiency 2023 (EU-2019/2015) | F                            |
| Revisión Control de Calidad           | No                           |
|                                       |                              |

## **Description**

This LED Lamp is specifically designed for public lighting, featuring high energy conversion and few maintenance costs. Offering instant light, it uses all consumed energy to produce a high level of brightness. Due to its high energy savings, you'll quickly get back your initial investment, with a long working life, a robust design and a high resistance to vibrations.