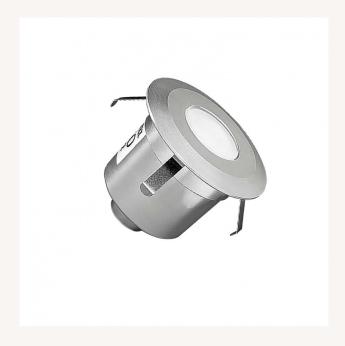

## Ambience Measures

**Description** 

Ledá

The Round 1W LEDS-C4 Gea Signaling Recessed LED Ground Spotlight IP67 is manufactured by the prestigious brand LEDS-C4, a Spanish high-tech company specializing in lighting. It was founded in 1963 and has been working with LED technology since 2008, dominating this field and achieving great confidence and respect in the LED industry. The Round 1W LEDS-C4 Gea Signaling Recessed LED Ground Spotlight IP67 combines a unique and elegant design with maximum quality finishes.

Characteristics of the Round 1W LEDS-C4 Gea Signaling Recessed LED Ground Spotlight IP67

The Round 1W LEDS-C4 Gea Signaling Recessed LED Ground Spotlight IP67 has a simple and elegant design that combined with the high quality light emitted by this spotllight, is ideal for lighting rest areas and highlighting specific areas of your garden or other elements that you want to expose.