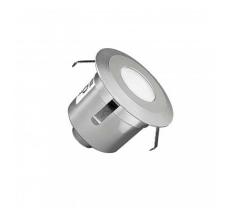

## Ambience Measures

**Description** 

Ledá

The Round 1W LEDS-C4 Gea Signaling Recessed LED Ground Spotlight IP67 is manufactured by the prestigious brand LEDS-C4, a Spanish high-tech company specializing in lighting. It was founded in 1963 and has been working with LED technology since 2008, dominating this field and achieving great confidence and respect in the LED industry. The Round 1W LEDS-C4 Gea Signaling Recessed LED Ground Spotlight IP67 combines a unique and elegant design with maximum quality finishes.

Characteristics of the Round 1W LEDS-C4 Gea Signaling Recessed LED Ground Spotlight IP67

The Round 1W LEDS-C4 Gea Signaling Recessed LED Ground Spotlight IP67 has a simple and elegant design that combined with the high quality light emitted by this spotllight, is ideal for lighting rest areas and highlighting specific areas of your garden or other elements that you want to expose.