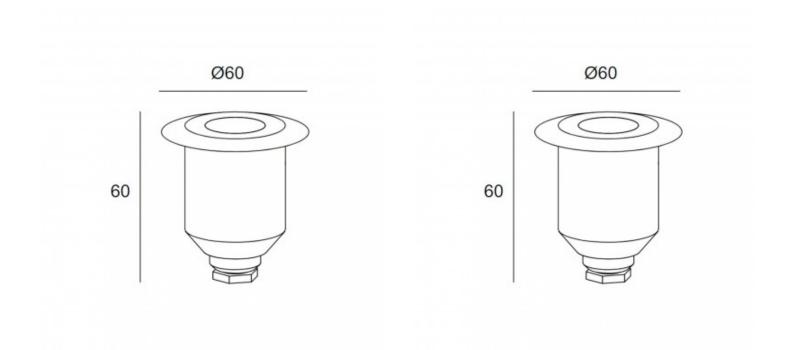

| IP Protection                             | IP67              |
|-------------------------------------------|-------------------|
| IK Protection                             | IK05              |
| Material                                  | Crystal, Aluminum |
| Installation                              | Recessed          |
| Diameter                                  | 62 mm             |
| Brand                                     | LEDS-C4           |
| Space                                     | Yard              |
| Light color                               | Daylight          |
| Color Temperature                         | 4000K - 4500K     |
| Energy Efficiency 2023 (EU-<br>2019/2015) | F                 |