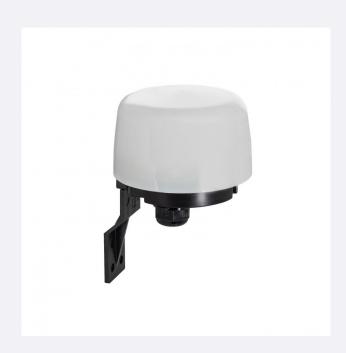

## **Description**

Photoelectric / twilight sensor that allows luminaires to be switched on/off depending on ambient light. Withstands a load of 10A.

Ideal for path marker lights, garden lights, etc.