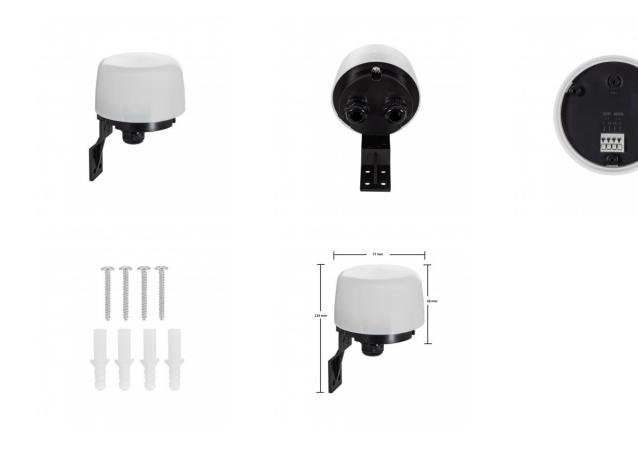

## **Technical Details**

| Maximum Power:   | 2200 W          |
|------------------|-----------------|
| Voltage:         | 220-240V AC     |
| Frequency:       | 50-60 Hz        |
| Intensity Level: | 10 A            |
| Use:             | Indoor, Outdoor |
| IP Protection:   | IP44            |
| Material:        | PC              |
| Installation:    | Surface         |
| Size:            | 115xØ77 mm      |
|                  |                 |

| Height:              | 115 mm          |
|----------------------|-----------------|
| Diameter:            | Ø77 mm          |
| Total Weight:        | 0.095 kg        |
| Detector:            | Dusk to Dawn    |
| Detection Distance:  | 8 m             |
| Detection Angle:     | 160°            |
| Working Temperature: | -20°C ~ +40°C   |
| Warranty:            | 3 Years         |
| Certifications:      | CE & RoHS, UKCA |
|                      |                 |