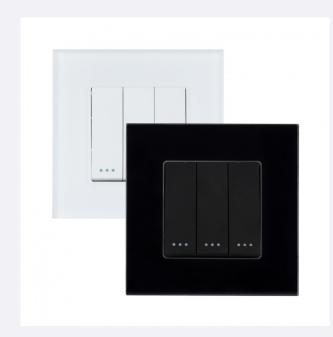

## Models

| Colour | Ref:        |
|--------|-------------|
| White  | 35655-74877 |
| Black  | 35655-74886 |

## **Description**

This switch is the ideal solution to change giving a touch of design, the switches in your home. Available in two colours, they have a great resistance and durability. **The switches can control the same light from two different switches**. They are widely used in corridors where one switch is placed at the beginning and another at the end. They are also used in bedrooms where one switch is placed at the entrance and the other at the side of the bed. In its installation, the phase must go through the two switches before connecting to the lamp and in addition both switches must be joined by a pair of wires.