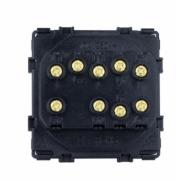

These switches have the standard size, so they can be installed in any frame. They come with a PC frame although it is possible to install them in the glass frame that can be found in the accessories section for a more professional finish. The glass frame includes the necessary elements to be able to be installed on a standard universal box.