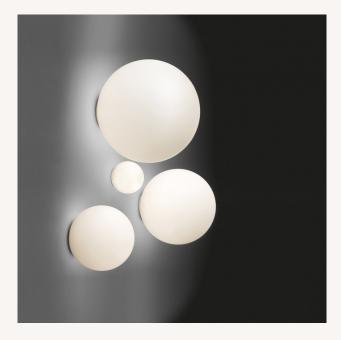

## **Description**

**ARTEMIDE Dioscuri Wall Lamp Ø25cm combines a unique and elegant design with top quality finishes**. This type of design lamps allow us to give that elegant touch that will bring personality to any space making it unique.