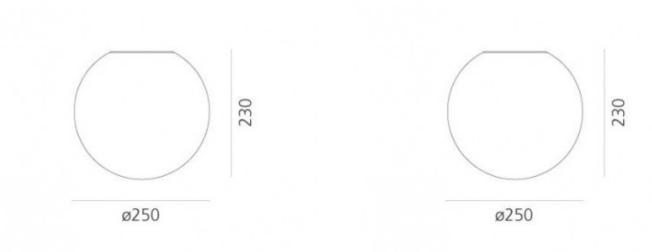

| Material:       | PC, Glass       |
|-----------------|-----------------|
| Installation:   | Surface         |
| Length:         | 230 mm          |
| Diameter:       | Ø250 mm         |
| Warranty:       | 3 Years         |
| Certifications: | CE & RoHS, UKCA |
| Brand:          | ARTEMIDE        |
|                 |                 |