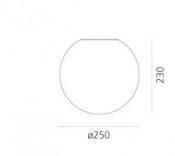

| Material:       | PC, Glass       |
|-----------------|-----------------|
| Installation:   | Surface         |
| Length:         | 230 mm          |
| Diameter:       | Ø250 mm         |
| Warranty:       | 3 Years         |
| Certifications: | CE & RoHS, UKCA |
| Brand:          | ARTEMIDE        |
|                 |                 |