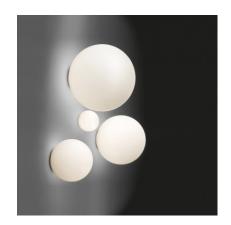

## **Description**

**ARTEMIDE Dioscuri Wall Lamp Ø25cm combines a unique and elegant design with top quality finishes**. This type of design lamps allow us to give that elegant touch that will bring personality to any space making it unique.