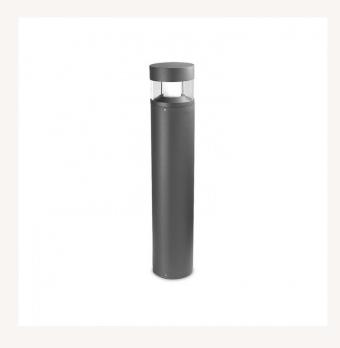

## **Description**

The **Newton Outdoor LED Bollard 80cm is manufactured by the prestigious brand LEDS-C4**, a Spanish high-tech company specializing in lighting. It was founded in 1963 and began working with LED technology in 2008, dominating this field and achieving great confidence and respect in the LED industry.

Characteristics of the Newton Outdoor LED Bollard 80cm LEDS-C4 55-9504-Z5-M2

The Newton Outdoor LED Bollard 80cm has a simple and elegant design that combined with the high quality light emitted by this bollard light, is ideal for lighting rest areas and highlighting specific areas of your garden or other elements that you want to expose.