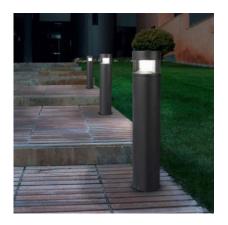

o Ledkía.





Ref: 66045



## **Description**

The **Newton Outdoor LED Bollard 80cm is manufactured by the prestigious brand LEDS-C4**, a Spanish high-tech company specializing in lighting. It was founded in 1963 and began working with LED technology in 2008, dominating this field and achieving great confidence and respect in the LED industry.

Characteristics of the Newton Outdoor LED Bollard 80cm LEDS-C4 55-9504-Z5-M2

The Newton Outdoor LED Bollard 80cm has a simple and elegant design that combined with the high quality light emitted by this bollard light, is ideal for lighting rest areas and highlighting specific areas of your garden or other elements that you want to expose.

Requires an E27 Bulb that IS NOT INCLUDED.







Ref: 66045

## Additional photographs

o Ledkia.