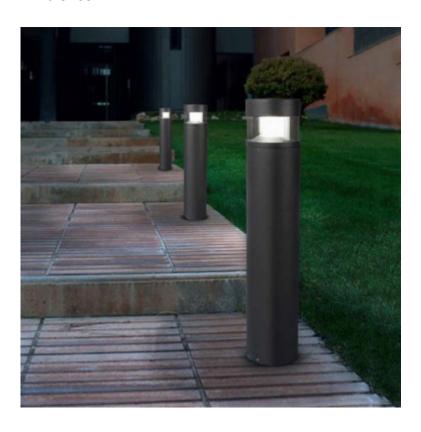

Characteristics of the Newton Outdoor LED Bollard 80cm LEDS-C4 55-9504-Z5-M2

The Newton Outdoor LED Bollard 80cm has a simple and elegant design that combined with the high quality light emitted by this bollard light, is ideal for lighting rest areas and highlighting specific areas of your garden or other elements that you want to expose.

## Additional photographs

o Ledkia.