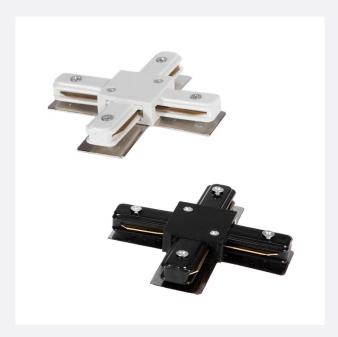

## Description

The X Connector for UltraPower Single Phase Track is the connector that will allow us to make rail "crossovers". This means that we can add a section of rail that goes to the left, another that goes to the right and a last section that continues on the same straight line. In short, we will have two straight lanes that intersect perpendicularly at one point.

It is made of high quality materials and is reinforced thanks to a steel plate located at the bottom, making it highly resistant to knocks and bends.

LED track lighting is the most versatile lighting system available. **It is specially designed to allow the mobility of spotlights and other luminaires along the track.** This allows the light in the space to be adapted to the arrangement of the products or elements that need to be highlighted. This aspect is especially attractive in commercial environments such as shops, showrooms, hotels or restaurants, to name but a few examples.