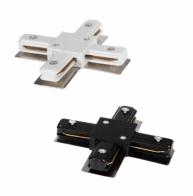

## Models

| Colour | Ref:      |
|--------|-----------|
| White  | 3466-7626 |
| Black  | 3466-7627 |

## Description

The X Connector for UltraPower Single Phase Track is the connector that will allow us to make rail "crossovers". This means that we can add a section of rail that goes to the left, another that goes to the right and a last section that continues on the same straight line. In short, we will have two straight lanes that intersect perpendicularly at one point.

It is made of high quality materials and is reinforced thanks to a steel plate located at the bottom, making it highly resistant to knocks and bends.

LED track lighting is the most versatile lighting system available. **It is specially designed to allow the mobility of spotlights and other luminaires along the track.** This allows the light in the space to be adapted to the arrangement of the products or elements that need to be highlighted. This aspect is especially attractive in commercial environments such as shops, showrooms, hotels or restaurants, to name but a few examples.