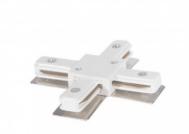

## Description

The X Connector for UltraPower Single Phase Track is the connector that will allow us to make rail "crossovers". This means that we can add a section of rail that goes to the left, another that goes to the right and a last section that continues on the same straight line. In short, we will have two straight lanes that intersect perpendicularly at one point.

It is made of high quality materials and is reinforced thanks to a steel plate located at the bottom, making it highly resistant to knocks and bends.

LED track lighting is the most versatile lighting system available. **It is specially designed to allow the mobility of spotlights and other luminaires along the track.** This allows the light in the space to be adapted to the arrangement of the products or elements that need to be highlighted. This aspect is especially attractive in commercial environments such as shops, showrooms, hotels or restaurants, to name but a few examples.