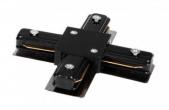

## Description

The X Connector for UltraPower Single Phase Track is the connector that will allow us to make rail "crossovers". This means that we can add a section of rail that goes to the left, another that goes to the right and a last section that continues on the same straight line. In short, we will have two straight lanes that intersect perpendicularly at one point.

It is made of high quality materials and is reinforced thanks to a steel plate located at the bottom, making it highly resistant to knocks and bends.

LED track lighting is the most versatile lighting system available. **It is specially designed to allow the mobility of spotlights and other luminaires along the track.** This allows the light in the space to be adapted to the arrangement of the products or elements that need to be highlighted. This aspect is especially attractive in commercial environments such as shops, showrooms, hotels or restaurants, to name but a few examples.