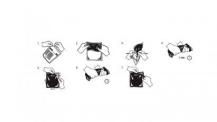

## Description

This 3M Scotch 2123 C Re-Enterable Electrical Insulating Resin (350g) - IP68 is used for sealing and isolating electrical circuit boards. This allows us to secure the isolation and seal of the connection to correctly protect 1kV connections from humidity.

It's an excellent solution for outdoor light connections, public lighting, gardens and pools. It provides easy access to connections of cables upon reinsertion. The package contains 350gr. The 3M Scotch 2123 C Re-Enterable Electrical Insulating Resin (350g) - IP68 has been tested under CENELEC HD 623.S1 (EN50393) and complies with 2002/95/CE (RoHS) and 1907/2007/CE (REACH) UE directives.