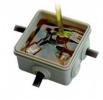

## Description

This 3M Scotch 2123 C Re-Enterable Electrical Insulating Resin (350g) - IP68 is used for sealing and isolating electrical circuit boards. This allows us to secure the isolation and seal of the connection to correctly protect 1kV connections from humidity.

## Number of circuit boards that can be filled with a 350gr bag:

3x Round Boxes (70x35mm) 1.8x Square Boxes (80x80x35mm) 1x Square Box (100x100x55mm) 1/2x Rectangular Box (160x115x70mm) 1/4x Rectangular Box (220x170x80mm)