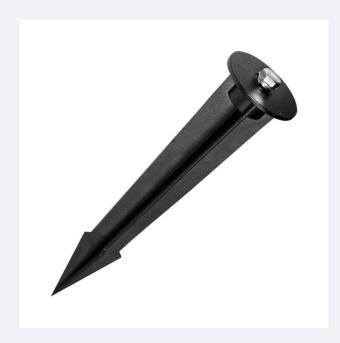

## **Description**

This Aluminium Spike is lightweight and has a high resistance to dust and humidity. This this easy to mount lamp post and can be used on any soft surface both comfortably and safely. Perfect for using outdoor spaces like worksites, gardens, fields, etc.

## **Models**

 Measure
 Ref:

 160 mm
 64707-126304

## **Technical Details**

| Use      | Outdoor  | High    | 160 mm |
|----------|----------|---------|--------|
| Material | Aluminum | Measure | 160 mm |