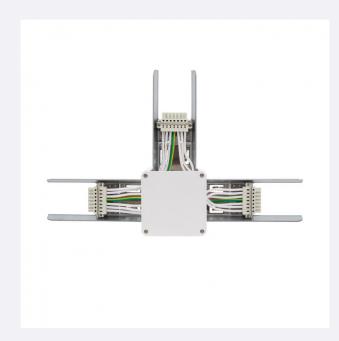

## **Description**

**T-Type Connector for a Trunking LED Linear Bar**. This connector allows us to derivate from a single series of Trunking LED Bars two new series of Trunking LED Bars.

The connector allows us to modify the position or direction of the different Trunking Linear LED Bars to get the desired run.

Useful for areas with multiple hallways and passing areas.