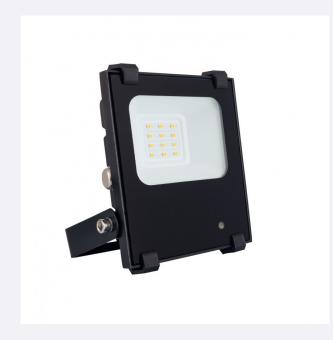

## **Description**

10W 140 lm/W HE PRO Dimmable LED Floodlight 135lm/W is ideal for outdoors use where it can effectively replace traditional 100W floodlights. It has a rotating design that allows it to be positioned in many places.

Characteristics of the LED Floodlight 10W 140 lm/W IP65 HE PRO Dimmable with Radar Motion Detection

This floodlight features SMD2835 LUMILEDS LED technology which provides outstanding performance with a beam angle of 120°. The light produced is of great quality as shown by its chromatic reproduction index higher than 80. It works at 220-240V AC.

It is made of aluminium, a solid and resistant material that ensures its durability. The built-in radiator guarantees optimum heat dissipation. It has an IP65 protection rating which makes it perfect for outdoor use.