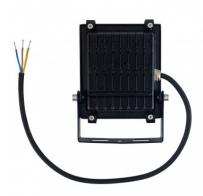

## **Description**

10W 140 lm/W HE PRO Dimmable LED Floodlight 135lm/W is ideal for outdoors use where it can effectively replace traditional 100W floodlights. It has a rotating design that allows it to be positioned in many places.

Characteristics of the LED Floodlight 10W 140 lm/W IP65 HE PRO Dimmable with Radar Motion Detection

This floodlight features SMD2835 LUMILEDS LED technology which provides outstanding performance with a beam angle of 120°. The light produced is of great quality as shown by its chromatic reproduction index higher than 80. It works at 220-240V AC.