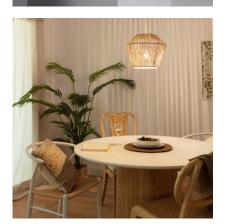

d Paper Pendant Lamp**

The Pendant Lamp brings a unique style to any space. The light that this lamp emits will depend on the E27 LED bulb that we install. In this way we can choose a warm, cold or neutral light depending on the atmosphere we want to create. An interesting option is to choose some of the RGB or CCT bulbs that will provide us with a plus of versatility when it comes to lighting the space, either in a home or in a commercial premise. It is widely used in environments as varied as dining rooms, bedrooms, kitchens, offices, living rooms, restaurants, cafeterias, etc.

- \* As it is a natural material and a handmade product, the finish may differ slightly from one unit to another.
- \* Adjustable length suspension cable.

Requires 1x E27 bulb NOT INCLUDED.







o Ledkía.