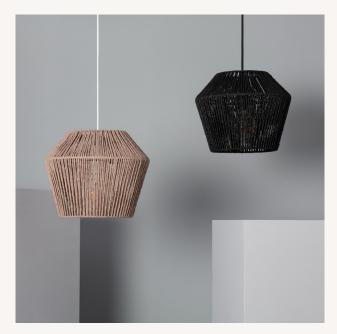

## Models

| Colour | Ref:         |
|--------|--------------|
| Brown  | 63443-124255 |
| Black  | 63443-124251 |

### **Description**

**The Sauki Braided Paper Pendant Lamp** combines a unique and elegant design with top quality finishes. This type of designer lamps allows us to give that stylistic touch that will bring personality to any space, making it unique.

#### **Characteristics of the Sauki Braided Paper Pendant Lamp**

The Pendant Lamp brings a unique style to any space. The light that this lamp emits will depend on the E27 LED bulb that we install. In this way we can choose a warm, cold or neutral light depending on the atmosphere we want to create. An interesting option is to choose some of the RGB or CCT bulbs that will provide us with a plus of versatility when it comes to lighting the space, either in a home or in a commercial premise. It is widely used in environments as varied as dining rooms, bedrooms, kitchens, offices, living rooms, restaurants, cafeterias, etc.