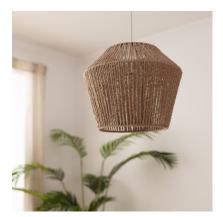

## Models

| Colour | Ref:         |
|--------|--------------|
| Brown  | 63443-124255 |
| Black  | 63443-124251 |

### **Description**

**The Sauki Braided Paper Pendant Lamp** combines a unique and elegant design with top quality finishes. This type of designer lamps allows us to give that stylistic touch that will bring personality to any space, making it unique.

#### **Characteristics of the Sauki Braided Paper Pendant Lamp**

The Pendant Lamp brings a unique style to any space. The light that this lamp emits will depend on the E27 LED bulb that we install. In this way we can choose a warm, cold or neutral light depending on the atmosphere we want to create. An interesting option is to choose some of the RGB or CCT bulbs that will provide us with a plus of versatility when it comes to lighting the space, either in a home or in a commercial premise. It is widely used in environments as varied as dining rooms, bedrooms, kitchens, offices, living rooms, restaurants, cafeterias, etc.