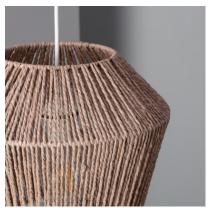

### **Description**

**The Sauki Braided Paper Pendant Lamp** combines a unique and elegant design with top quality finishes. This type of designer lamps allows us to give that stylistic touch that will bring personality to any space, making it unique.

#### **Characteristics of the Sauki Braided Paper Pendant Lamp**

The Pendant Lamp brings a unique style to any space. The light that this lamp emits will depend on the E27 LED bulb that we install. In this way we can choose a warm, cold or neutral light depending on the atmosphere we want to create. An interesting option is to choose some of the RGB or CCT bulbs that will provide us with a plus of versatility when it comes to lighting the space, either in a home or in a commercial premise. It is widely used in environments as varied as dining rooms, bedrooms, kitchens, offices, living rooms, restaurants, cafeterias, etc.