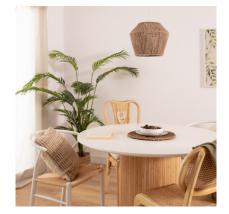

## Ambience

• Ledkía.

### **Description**

**The Sauki Braided Paper Pendant Lamp** combines a unique and elegant design with top quality finishes. This type of designer lamps allows us to give that stylistic touch that will bring personality to any space, making it unique.

#### **Characteristics of the Sauki Braided Paper Pendant Lamp**

The Pendant Lamp brings a unique style to any space. The light that this lamp emits will depend on the E27 LED bulb that we install. In this way we can choose a warm, cold or neutral light depending on the atmosphere we want to create. An interesting option is to choose some of the RGB or CCT bulbs that will provide us with a plus of versatility when it comes to lighting the space, either in a home or in a commercial premise. It is widely used in environments as varied as dining rooms, bedrooms, kitchens, offices, living rooms, restaurants, cafeterias, etc.