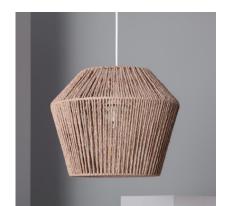

### **Description**

**The Sauki Braided Paper Pendant Lamp** combines a unique and elegant design with top quality finishes. This type of designer lamps allows us to give that stylistic touch that will bring personality to any space, making it unique.

#### **Characteristics of the Sauki Braided Paper Pendant Lamp**

The Pendant Lamp brings a unique style to any space. The light that this lamp emits will depend on the E27 LED bulb that we install. In this way we can choose a warm, cold or neutral light depending on the atmosphere we want to create. An interesting option is to choose some of the RGB or CCT bulbs that will provide us with a plus of versatility when it comes to lighting the space, either in a home or in a commercial premise. It is widely used in environments as varied as dining rooms, bedrooms, kitchens, offices, living rooms, restaurants, cafeterias, etc.