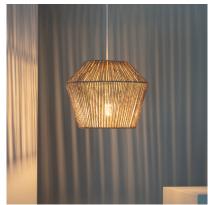

### **Description**

**The Sauki Braided Paper Pendant Lamp** combines a unique and elegant design with top quality finishes. This type of designer lamps allows us to give that stylistic touch that will bring personality to any space, making it unique.

#### **Characteristics of the Sauki Braided Paper Pendant Lamp**

The Pendant Lamp brings a unique style to any space. The light that this lamp emits will depend on the E27 LED bulb that we install. In this way we can choose a warm, cold or neutral light depending on the atmosphere we want to create. An interesting option is to choose some of the RGB or CCT bulbs that will provide us with a plus of versatility when it comes to lighting the space, either in a home or in a commercial premise. It is widely used in environments as varied as dining rooms, bedrooms, kitchens, offices, living rooms, restaurants, cafeterias, etc.