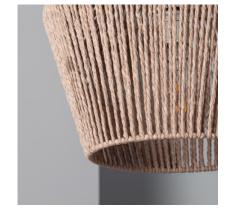

### **Description**

**The Sauki Braided Paper Pendant Lamp** combines a unique and elegant design with top quality finishes. This type of designer lamps allows us to give that stylistic touch that will bring personality to any space, making it unique.

#### **Characteristics of the Sauki Braided Paper Pendant Lamp**

The Pendant Lamp brings a unique style to any space. The light that this lamp emits will depend on the E27 LED bulb that we install. In this way we can choose a warm, cold or neutral light depending on the atmosphere we want to create. An interesting option is to choose some of the RGB or CCT bulbs that will provide us with a plus of versatility when it comes to lighting the space, either in a home or in a commercial premise. It is widely used in environments as varied as dining rooms, bedrooms, kitchens, offices, living rooms, restaurants, cafeterias, etc.