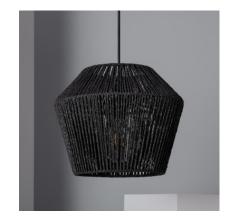

## Models

| Colour | Ref:         |
|--------|--------------|
| Brown  | 63443-124255 |
| Black  | 63443-124251 |

### **Description**

**The Sauki Braided Paper Pendant Lamp** combines a unique and elegant design with top quality finishes. This type of designer lamps allows us to give that stylistic touch that will bring personality to any space, making it unique.

#### **Characteristics of the Sauki Braided Paper Pendant Lamp**

The Pendant Lamp brings a unique style to any space. The light that this lamp emits will depend on the E27 LED bulb that we install. In this way we can choose a warm, cold or neutral light depending on the atmosphere we want to create. An interesting option is to choose some of the RGB or CCT bulbs that will provide us with a plus of versatility when it comes to lighting the space, either in a home or in a commercial premise. It is widely used in environments as varied as dining rooms, bedrooms, kitchens, offices, living rooms, restaurants, cafeterias, etc.