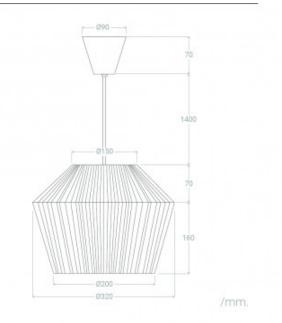

| Size:                           | 230xØ320 mm     |
|---------------------------------|-----------------|
| Height:                         | 230 mm          |
| Width:                          | 320 mm          |
| Length:                         | 320 mm          |
| Dimensions of the ceiling rose: | Ø90 mm          |
| Cable Length                    | 1400 mm         |
| Total Weight:                   | 0.63 kg         |
| Doesn't include:                | Bulbs           |
| Warranty:                       | 5 Years         |
| Certifications:                 | CE & RoHS, UKCA |
|                                 |                 |

# 70 1400 70 70 160 0200 0320 /mm.

### Measures

Ledkia.