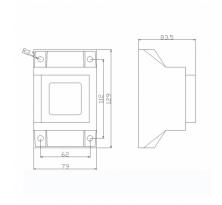

| Size:           | 129x79x83.5 mm  |
|-----------------|-----------------|
| Height:         | 129 mm          |
| Width:          | 79 mm           |
| Length:         | 83,5 mm         |
| Life Span:      | 30,000 Hours    |
| Warranty:       | 3 Years         |
| Certifications: | CE & RoHS, UKCA |
|                 |                 |