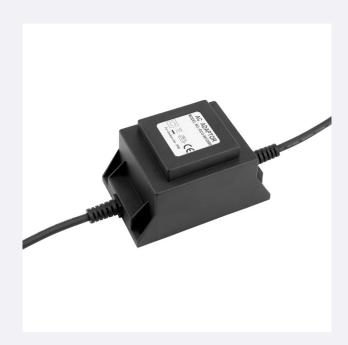

## **Technical Details**

| Power:            | 150 W       |
|-------------------|-------------|
| Input:            | 220/240V AC |
| Output:           | 12V AC      |
| Intensity Level:  | 12.5 A      |
| Protection Class: | II          |
| Use:              | Outdoor     |
| IP Protection:    | IP68        |
| Material:         | PC          |
|                   |             |

| Size:           | 129x79x83.5 mm  |
|-----------------|-----------------|
| Height:         | 129 mm          |
| Width:          | 79 mm           |
| Length:         | 83,5 mm         |
| Life Span:      | 30,000 Hours    |
| Warranty:       | 3 Years         |
| Certifications: | CE & RoHS, UKCA |
|                 |                 |

## **Description**

This Power Supply has a 220/240V input and a 12V AC output. Recommended for permanent loads of up to 150W.

It can be immersed in water thanks to its IP68 Protection, perfect for spotlights in pools and gardens.