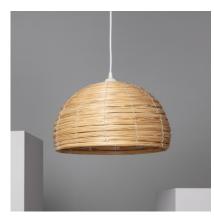

e Pendant Lamp brings a unique style to any space. The light emitted by this pendant lamp depends on the **E27 LED bulb that is installed**. This way we can choose a warm, cold or neutral light depending on the atmosphere we want to create. An interesting option is to opt for some of the RGB or CCT bulbs that will give us extra versatility when lighting the space, whether in a home or in commercial premises. **It is widely used in environments as varied as dining rooms, bedrooms, kitchens, offices, living rooms, restaurants, cafés, etc.** 

\* As it is a natural material and a handmade product, the finish between units may differ slightly.

\* Adjustable length suspension cable.

Uses 1 E27 bulb NOT INCLUDED in the product.



Kanggo Natural Fibre Pendant Lamp



# Additional photographs















Ref: 63447