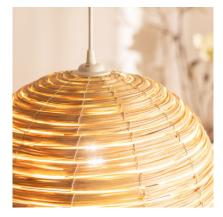

#### **Characteristics of the Kanggo Natural Fibre Pendant Lamp**

The Kanggo Natural Fibre Pendant Lamp brings a unique style to any space. The light emitted by this pendant lamp depends on the **E27 LED bulb that is installed**. This way we can choose a warm, cold or neutral light depending on the atmosphere we want to create. An interesting option is to opt for some of the RGB or CCT bulbs that will give us extra versatility when lighting the space, whether in a home or in commercial premises. **It is widely used in environments as varied as dining rooms, bedrooms, kitchens, offices, living rooms, restaurants, cafés, etc.** 

# Additional photographs

Ref: 63447