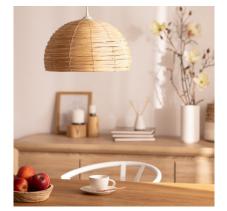

## Ambience

### Description

**The Kanggo Natural Fibre Pendant Lamp** combines a unique and elegant design with top quality finishes. This type of design lamps allow us to give that natural touch that will bring personality to any space making it unique.