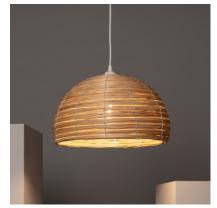

# Additional photographs

Ref: 63447

\* As it is a natural material and a handmade product, the finish between units may differ slightly.

\* Adjustable length suspension cable.

Uses 1 E27 bulb NOT INCLUDED in the product.

Kanggo Natural Fibre Pendant Lamp