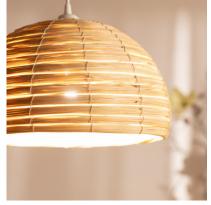

### Description

**The Kanggo Natural Fibre Pendant Lamp** combines a unique and elegant design with top quality finishes. This type of design lamps allow us to give that natural touch that will bring personality to any space making it unique.

#### **Characteristics of the Kanggo Natural Fibre Pendant Lamp**

The Kanggo Natural Fibre Pendant Lamp brings a unique style to any space. The light emitted by this pendant lamp depends on the **E27 LED bulb that is installed**. This way we can choose a warm, cold or neutral light depending on the atmosphere we want to create. An interesting option is to opt for some of the RGB or CCT bulbs that will give us extra versatility when lighting the space, whether in a home or in commercial premises. **It is widely used in environments as varied as dining rooms, bedrooms, kitchens, offices, living rooms, restaurants, cafés, etc.** 

\* As it is a natural material and a handmade product, the finish between units may differ slightly.

\* Adjustable length suspension cable.

Uses 1 E27 bulb NOT INCLUDED in the product.

Kanggo Natural Fibre Pendant Lamp