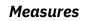

# **Technical Details**

| Maximum Power:           | 60 W        | Installation:    | Pendant         |
|--------------------------|-------------|------------------|-----------------|
| Voltage:                 | 220-240V AC | Size:            | Ø360x200 mm     |
| Frequency:               | 50-60 Hz    | Height:          | 200 mm          |
| <b>Protection Class:</b> | II          | Width:           | 360 mm          |
| Screw:                   | E27         | Length:          | 360 mm          |
| Points of Light:         | 1           | Cable Length     | 1500 mm         |
| Light Source:            | E27 Bulb    | Doesn't include: | Bulbs           |
| Use:                     | Indoor      | Warranty:        | 5 Years         |
| IP Protection:           | IP20        | Certifications:  | CE & RoHS, UKCA |
| Material:                | Wicker      |                  |                 |