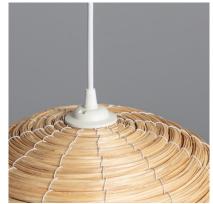

# Additional photographs

Ref: 63447

\* As it is a natural material and a handmade product, the finish between units may differ slightly.

\* Adjustable length suspension cable.

Uses 1 E27 bulb NOT INCLUDED in the product.

Kanggo Natural Fibre Pendant Lamp