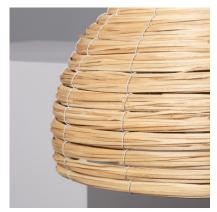

\* As it is a natural material and a handmade product, the finish between units may differ slightly.

\* Adjustable length suspension cable.

Uses 1 E27 bulb NOT INCLUDED in the product.

Kanggo Natural Fibre Pendant Lamp