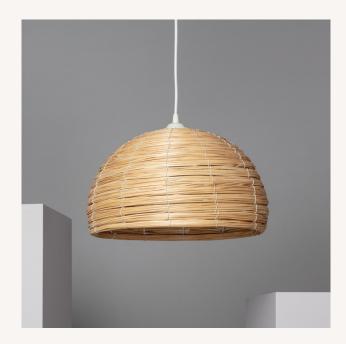

## Ambience

### Description

**The Kanggo Natural Fibre Pendant Lamp** combines a unique and elegant design with top quality finishes. This type of design lamps allow us to give that natural touch that will bring personality to any space making it unique.

#### **Characteristics of the Kanggo Natural Fibre Pendant Lamp**

The Kanggo Natural Fibre Pendant Lamp brings a unique style to any space. The light emitted by this pendant lamp depends on the **E27 LED bulb that is installed**. This way we can choose a warm, cold or neutral light depending on the atmosphere we want to create. An interesting option is to opt for some of the RGB or CCT bulbs that will give us extra versatility when lighting the space, whether in a home or in commercial premises. **It is widely used in environments as varied as dining rooms, bedrooms, kitchens, offices, living rooms, restaurants, cafés, etc.** 