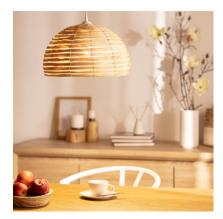

## Ambience

### Description

**The Kanggo Natural Fibre Pendant Lamp** combines a unique and elegant design with top quality finishes. This type of design lamps allow us to give that natural touch that will bring personality to any space making it unique.