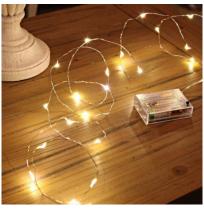

### Description

These Rose Gold LED Wire Fairy Lights allow you to decorate any space or venue, even when you don't have a socket handy.

To get the unit working, it **requires 3x AA batteries** and you're ready to light any space. With the wide range of string lights at our LED lighting shop, the decorative options are almost infinite.

<sup>\*</sup>The light is fixed and does not flicker.

<sup>\*</sup>This product requires 3x AA batteries (Not Included).

Ref: 7070