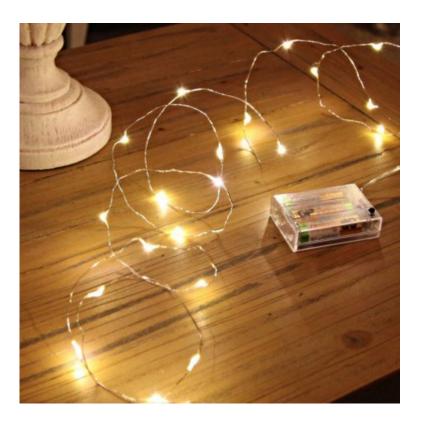

### Description

These Rose Gold LED Wire Fairy Lights allow you to decorate any space or venue, even when you don't have a socket handy.

To get the unit working, it **requires 3x AA batteries** and you're ready to light any space. With the wide range of string lights at our LED lighting shop, the decorative options are almost infinite.

<sup>\*</sup>The light is fixed and does not flicker.

<sup>\*</sup>This product requires 3x AA batteries (Not Included).

Ref: 7070