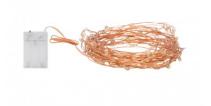

| Battery type        | AA - LR11 |
|---------------------|-----------|
| Number of Batteries | 3         |
| Does not include    | Batteries |
| Contains battery    | No        |
| Lenght              | 10000 mm  |
| Measure             | 10 m      |

### Description

These Rose Gold LED Wire Fairy Lights allow you to decorate any space or venue, even when you don't have a socket handy.

To get the unit working, it **requires 3x AA batteries** and you're ready to light any space. With the wide range of string lights at our LED lighting shop, the decorative options are almost infinite.

<sup>\*</sup>The light is fixed and does not flicker.

<sup>\*</sup>This product requires 3x AA batteries (Not Included).

Ref: 7070