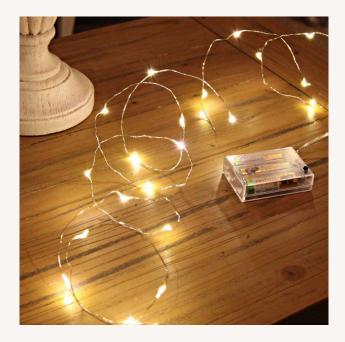

### Description

These Rose Gold LED Wire Fairy Lights allow you to decorate any space or venue, even when you don't have a socket handy.

To get the unit working, it **requires 3x AA batteries** and you're ready to light any space. With the wide range of string lights at our LED lighting shop, the decorative options are almost infinite.

<sup>\*</sup>The light is fixed and does not flicker.

<sup>\*</sup>This product requires 3x AA batteries (Not Included).

Ref: 7070