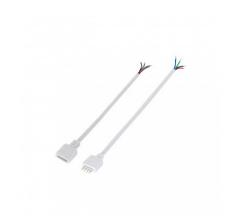

## **Description**

This kit contains two connectors and a cable in between, one with a male connector and another with a female connector, both of which are necessary for connecting a 4-PIN RGB LED Strip.