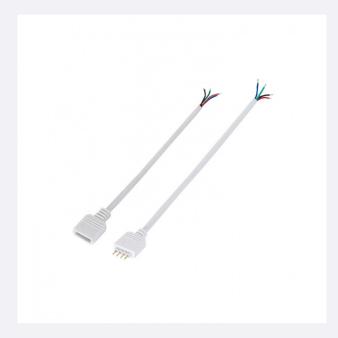

## **Description**

This kit contains two connectors and a cable in between, one with a male connector and another with a female connector, both of which are necessary for connecting a 4-PIN RGB LED Strip.