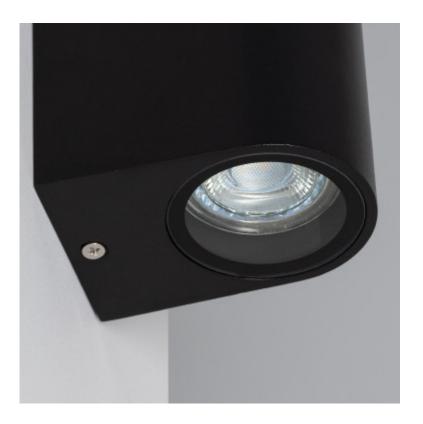

### **Technical Details**

| Maximum Power                    | 35 W              |
|----------------------------------|-------------------|
| Tension                          | 220-240V AC       |
| Frequency                        | 50-60 Hz          |
| <b>Electric Insulation Class</b> | I                 |
| Casquillo                        | GU10              |
| Light points                     | 1                 |
| Use                              | Outdoor, Indoor   |
| IP Protection                    | IP44              |
| Material                         | Crystal, Aluminum |
| Installation                     | Surface           |

Providing a modern touch to lighting has never been so easy, thanks to the range of Surface and Recessed Panels that we have here at LEDKIA.

Requires a GU10 Bulb that IS NOT INCLUDED, but can be found here.