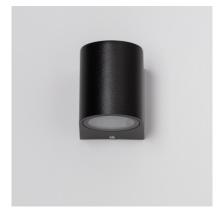

# Models

| Colour | Ref:       |
|--------|------------|
| Black  | 6167-14241 |

| High                        | 90 mm                      |
|-----------------------------|----------------------------|
| Wide                        | 80 mm                      |
| Lenght                      | 68 mm                      |
| Working temperature         | 0°C - 0°C                  |
| Room Temperature Work       | 0°C - 0°C                  |
| Does not include            | Bulbs                      |
| Style                       | Modern                     |
| Space                       | Terraces / Balconies, Yard |
| Colour                      | Black                      |
| Revisión Control de Calidad | No                         |