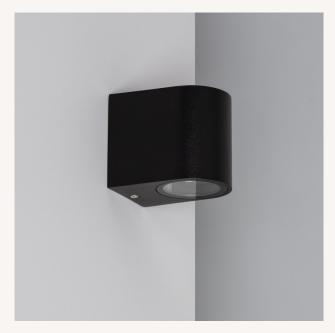

#### **Description**

This Gala Wall Lamp is, without a doubt, a highly decorative and versatile element that will adapt to any style. Its high quality finish and IP44 Protection factor makes this Wall Light highly resistant to dust and splashes of water. **This Gala Wall Lamp can therefore** be installed in a large variety of environments like balconies, canopies and outdoor covered areas.

It can be fitted to any surface by using screws to mount it to the wall. In order to maintain an IP44 Protection, the client must make sure to install and assure that the supplied components are correctly installed.