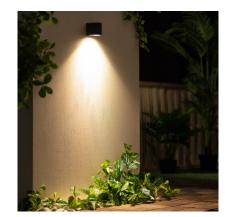

# **Ambience**

#### **Description**

This Gala Wall Lamp is, without a doubt, a highly decorative and versatile element that will adapt to any style. Its high quality finish and IP44 Protection factor makes this Wall Light highly resistant to dust and splashes of water. **This Gala Wall Lamp can therefore** be installed in a large variety of environments like balconies, canopies and outdoor covered areas.