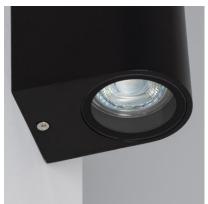

### **Technical Details**

| Maximum Power                    | 35 W              |
|----------------------------------|-------------------|
| Tension                          | 220-240V AC       |
| Frequency                        | 50-60 Hz          |
| <b>Electric Insulation Class</b> | I                 |
| Casquillo                        | GU10              |
| Light points                     | 1                 |
| Use                              | Outdoor, Indoor   |
| IP Protection                    | IP44              |
| Material                         | Crystal, Aluminum |
| Installation                     | Surface           |

It can be fitted to any surface by using screws to mount it to the wall. In order to maintain an IP44 Protection, the client must make sure to install and assure that the supplied components are correctly installed.

Providing a modern touch to lighting has never been so easy, thanks to the range of Surface and Recessed Panels that we have here at LEDKIA.

Requires a GU10 Bulb that IS NOT INCLUDED, but can be found here.