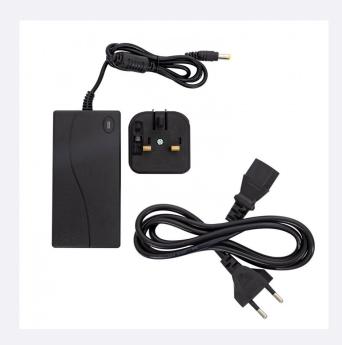

## **Description**

AC to DC transformer that provides an output of 12V DC at 5A and 60W of power.

\* Recommended use is for permanent loads of up to 60W.

## **Additional photographs**