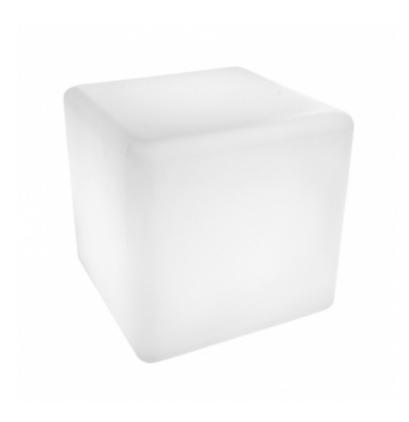

## Description

This cube-shaped furniture with RGBW LED lights has a pleasant and simple design, making it the ideal ornament if you're looking for originality both indoors and outdoors. This is because it's made from polyethylene, a highly resistant material that protects from extreme weather conditions and UV rays. It also has an IP65 level of protection. Included is an **IR remote control** to manipulate the RGBW lights and also a **rechargeable battery** that allows you to use this item in remote areas, far from any source of light.