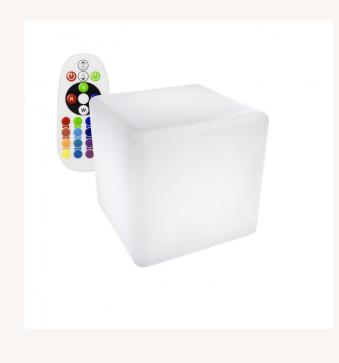

## Description

This cube-shaped furniture with RGBW LED lights has a pleasant and simple design, making it the ideal ornament if you're looking for originality both indoors and outdoors. This is because it's made from polyethylene, a highly resistant material that protects from extreme weather conditions and UV rays. It also has an IP65 level of protection. Included is an **IR remote control** to manipulate the RGBW lights and also a **rechargeable battery** that allows you to use this item in remote areas, far from any source of light.