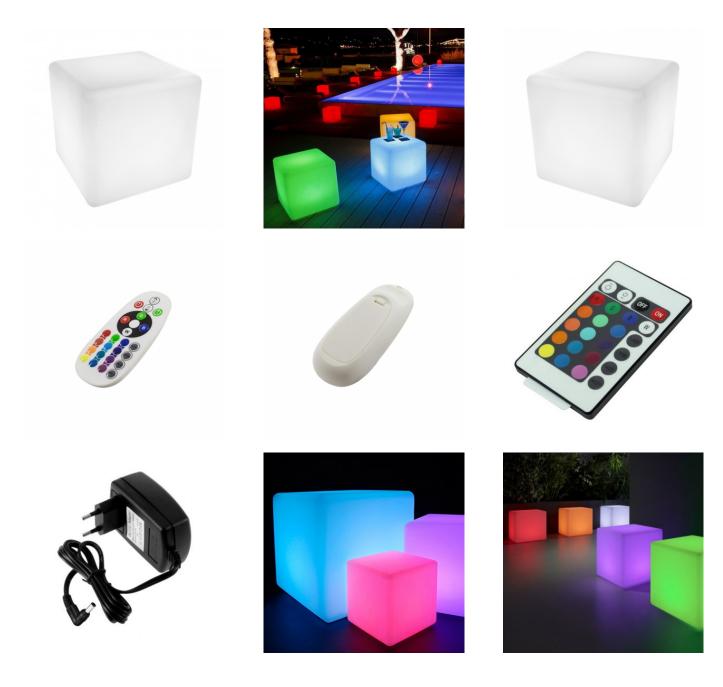

## Ambience

## Description

This cube-shaped furniture with RGBW LED lights has a pleasant and simple design, making it the ideal ornament if you're looking for originality both indoors and outdoors. This is because it's made from polyethylene, a highly resistant material that protects from extreme weather conditions and UV rays. It also has an IP65 level of protection. Included is an **IR remote control** to manipulate the RGBW lights and also a **rechargeable battery** that allows you to use this item in remote areas, far from any source of light.

It has many decorative possibilities, be it on its own or combined with other furniture. Recommended for decorating homes, gardens, chill out areas, etc...

Working time: 10 hours (approximately).

Charging time: 5-6 hours (approximately).