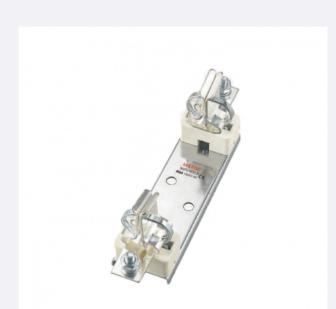

## **Description**

The MAXGE NH gPV gPV 1500V DC Max 250A fuse holders are closed, disconnectable single-pole sockets for use with fuses for solar photovoltaic installations.

They are connected to a voltage of 1500V DC, with NH fuses, with a maximum admissible current of 250A.

These models are made of **ceramic**, are safe to mount and easy to fix.

Part no.: NHPV-H1XLB