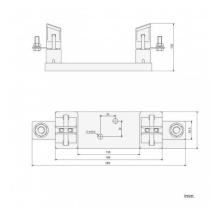

## **Technical Details**

o Ledkia.

| Material | Ceramics |
|----------|----------|
| High     | 102 mm   |
| Wide     | 52.5 mm  |

| Lenght            | 268 mm |
|-------------------|--------|
| Brand             | MAXGE  |
| Current Intensity | 250 A  |