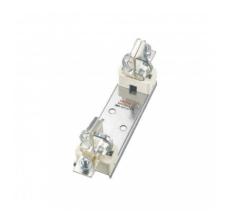

## **Description**

The MAXGE NH gPV gPV 1500V DC Max 250A fuse holders are closed, disconnectable single-pole sockets for use with fuses for solar photovoltaic installations.

They are connected to a voltage of 1500V DC, with NH fuses, with a maximum admissible current of 250A.

These models are made of **ceramic**, are safe to mount and easy to fix.

Part no.: NHPV-H1XLB